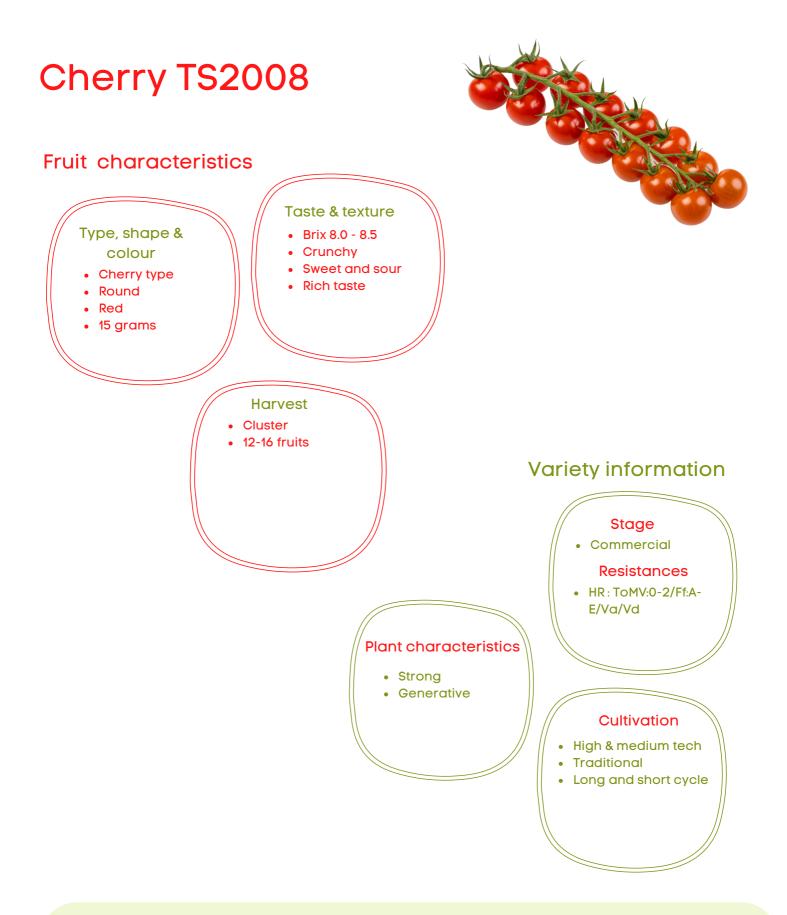

## Cherry TS2008 Highlights:

Crunchy cherry tomato with excellent flavor

Seeds available under GSPP certification