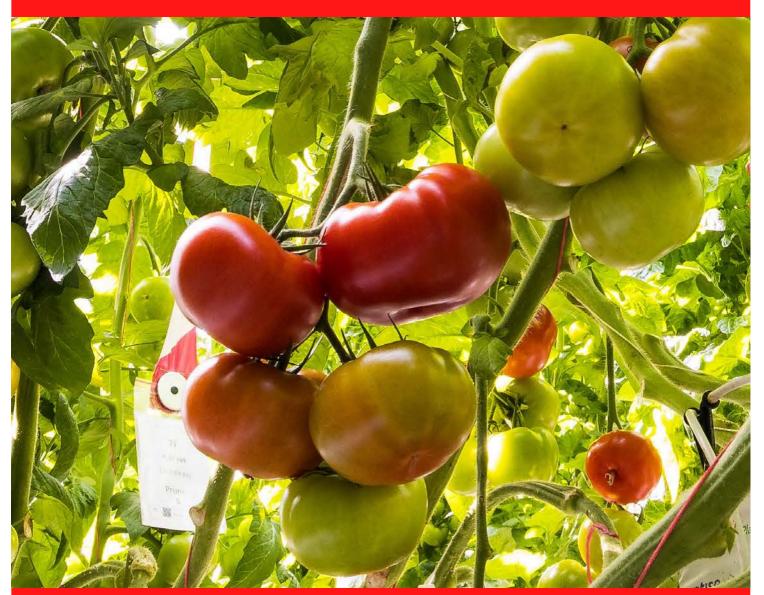

# Beef GH5177 Highlights:

Large fruit size with excellent firmness deep red color and high yield potential

#### Fruit characteristics

Type, shape & colour

- Beef
- Round flat, ribbed
- Deep red
- 220-250 grams

#### Harvest

- Short compact cluster
- For loose harvest
- 3-4 fruits
- Thick green part, excellent shelf life
- High yield potential