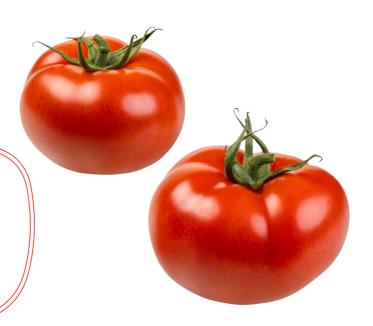

# Beef GH5177 Highlights:

Large fruit size with excellent firmness deep red color and high yield potential

#### Fruit characteristics

Type, shape & colour

- Beef
- Round flat, ribbed
- Deep red
- 220-250 grams