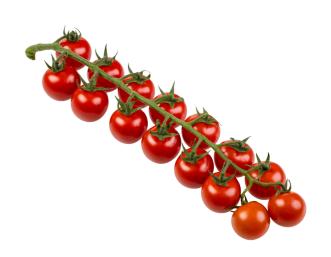

#### Fruit characteristics

Type, shape & colour

- · Cherry type
- Round
- Glossy red
- 12 grams

#### Taste & texture

- Brix 8.1 9.6
- Sweet, complex and aromatic

#### Harvest

- Single cluster
- 14-16 fruits
- Good yield to market standard
- Good shelf life, nice green parts