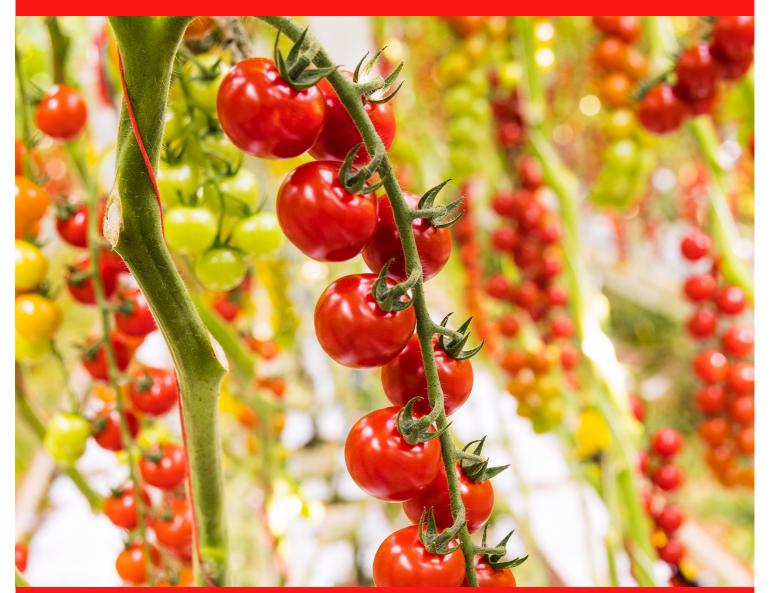

# Cherry FH2085 Highlights:

Cherry truss with good flavor, high yield and broad resistances

# Type, shape & colour

- Cherry type
- Round
- Glossy red
- 18 grams

## Taste & texture

- Brix 8
- Good firmness & bite
- Juicy
- Good flavor

# Harvest

- Single cluster
- Nice fishbone
- 14 fruits
- Early and fast ripening
- High yield potential