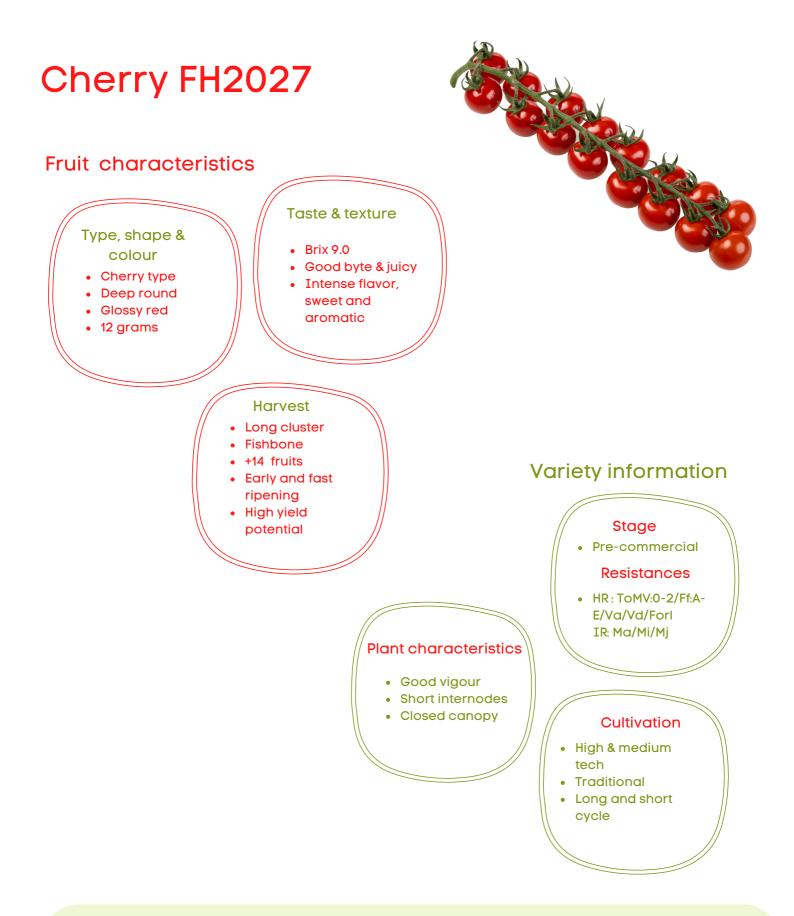

## Cherry FH2027 Highlights:

TOTAM SEEDS Beautiful cherry truss with intense taste, high yield and broad resistances

Seeds available under GSPP certification