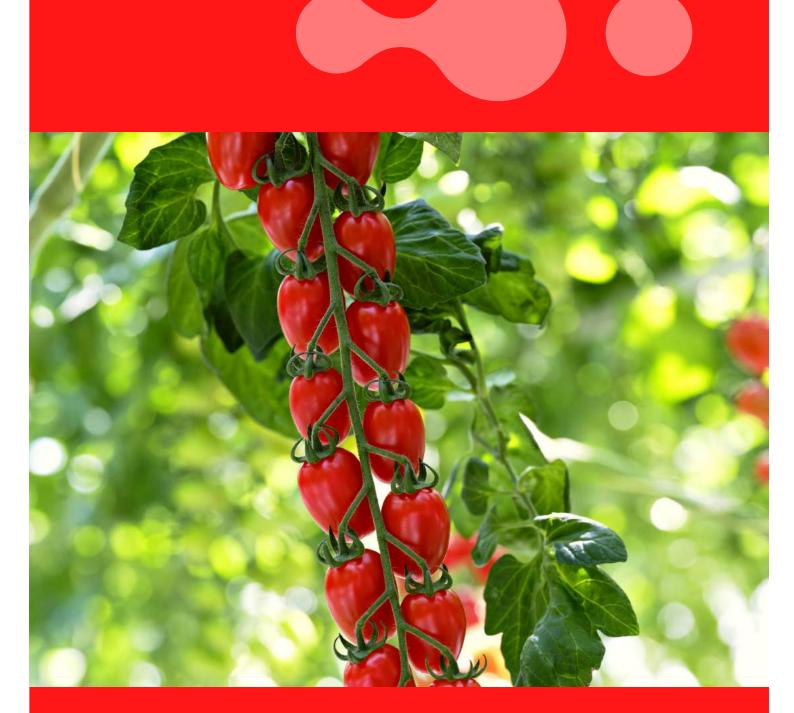

#### Mini Plum SH9144 Highlights:

Beautiful mini plum with intense flavour for truss and lose harvest