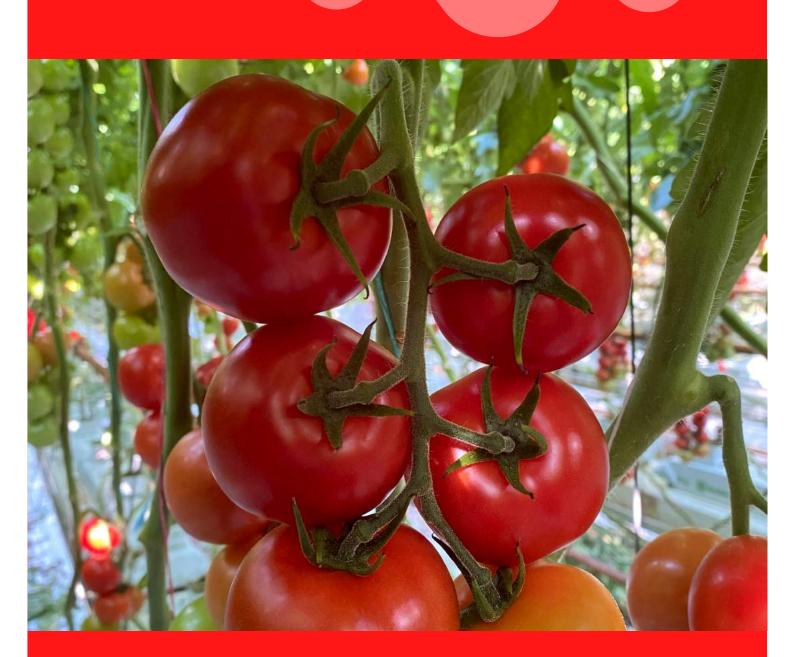

TAM





# Cherry SH9133 Highlights:

Attractive lemon yellow color for truss or lose harvest with broad resistances



TOTAM





# Beef GH5185 Highlights:

Large fruit size with excellent firmness, deep red color and high yield potential



30





# ToV GH5043 Highlights:

Large size truss with attractive green part and firm fruit 1st choice in Mexico and Morocco



32





# ToV GH5072 Highlights:

Medium size truss with nice thik green part and glossy red







# ToV Tolima Highlights:

Large size truss with high fruit quality for medium and high tech cultivations







## ToV MH4188 Highlights:

Medium size truss for generative cultivation and lose harvest IR to TSWV and On







## ToV MH4194 Highlights:

Medium size compact truss with thick green part and IR to TSWV and On







#### ToV MH4314 Highlights:

Medium size compact truss with thick green part







#### ToV MH4325 Highlights:

Medium truss of 140 grams fruit size with attractive green part







# Mini Plum SH9074 **Highlights**:

Nice orange plum for lose harvest adapated to medium and high tech cultivation with broad resistances







#### Mini Plum SH9144 Highlights:



Beautiful mini plum with intense flavour for truss and lose harvest





# Mini Plum SH9148 Highlights:





TOTAM





#### Mini Plum SH9164 Highlights:



Mini plum on strawberry shape with intense aromatic flavour for lose harvest and high yield potential





#### Mini Plum SH9166 Highlights:



54

TOTAM SEEDS







#### Rootstock TS-100 Highlights:

High vigor Excellent rusticity Vegetative / generative balance Broad resi