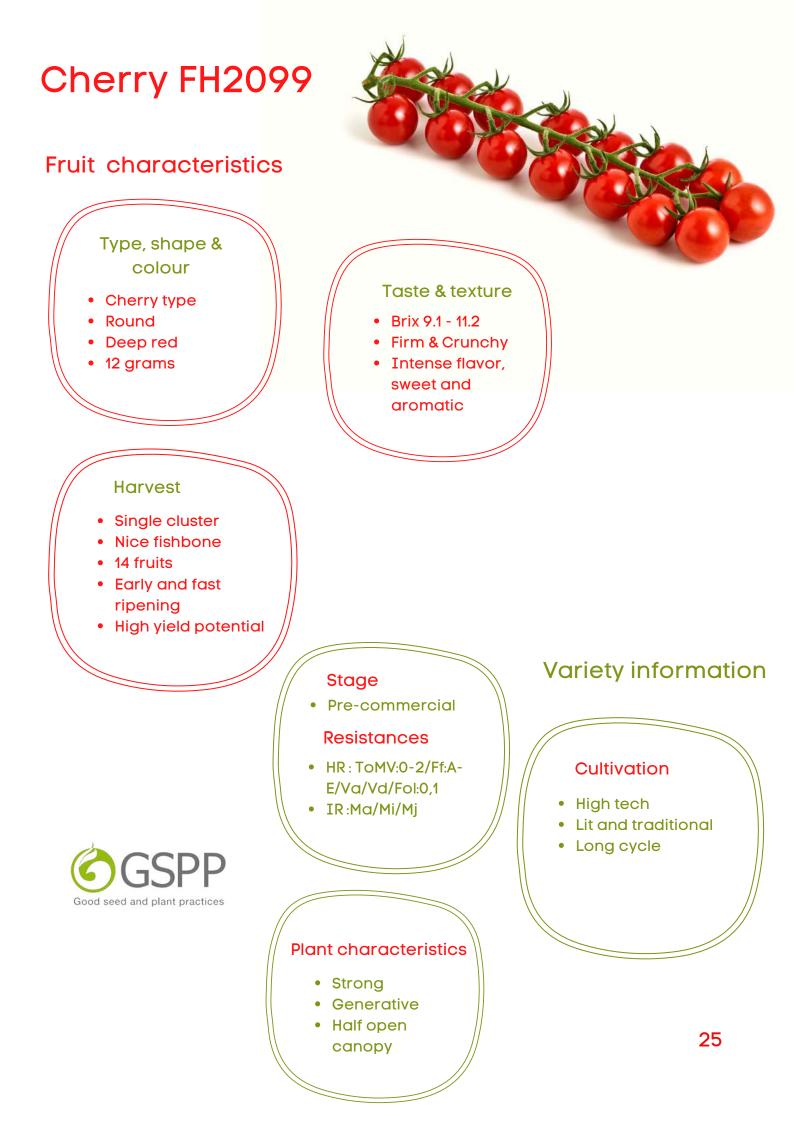

CH3221 Highlights:

Attractive cocktail tomato with slightly smaller fruit size







#### Cocktail CH3269 Highlights:

Attractive cocktail tomato with good flavour







#### Cocktail CH3274 Highlights:

Very firm and productive also in overwinter production in medium tech in Mediterranean area







# Cherry FH2027 **Highlights**:

Beautiful cherry truss with intense taste, high yield and broad resistances







#### Cherry FH2052 Highlights:

Cherry truss with excellent taste and high yields







# Cherry FH2085 Highlights:

Cherry truss with good flavor, high yield and broad resistances







#### Cherry FH2087 Highlights:

Cheery truss with premium flavour, high yield and broad resistances







# Cherry FH2099 Highlights:

Cherry truss with premium flavour and high yield







# Cherry FH2102 Highlights:

Attractive cherry truss with sweet and aromatic flavor, high yield and excellent resistance package



TOTAM





# Cherry SH9133 Highlights:

Attractive lemon yellow color for truss or lose harvest with broad resistances



TOTAM





# Beef GH5185 Highlights:

Large fruit size with excellent firmness, deep red color and high yield potential



30





# ToV GH5043 Highlights:

Large size truss with attractive green part and firm fruit 1st choice in Mexico and Morocco



32





# ToV GH5072 Highlights:

Medium size truss with nice thik green part and glossy red







# ToV Tolima Highlights:

Large size truss with high fruit quality for medium and high tech cultivations







## ToV MH4188 Highlights:

Medium size truss for generative cultivation and lo