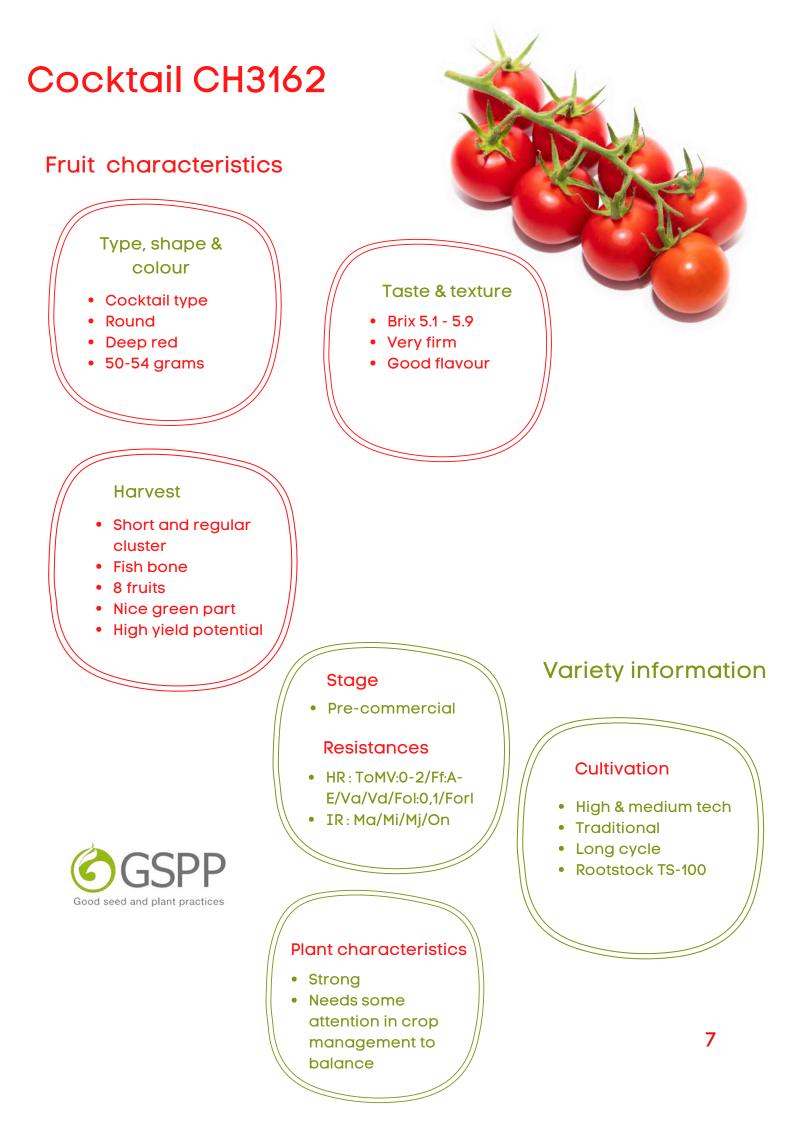

gh tech greenhouse tomatoes. We are founded by growers for growers and since 2020 part of the Mitsui Group

In this brochure you can discover our new tomato varieties for the high tech greenhouse. For more information please contact our team via info@totamseeds.nl and visit our website www.totamseeds.nl



### **OUR TOMATOES**

Cocktail tomatoes, CH code - page 4-15 Cherry tomatoes, FH code - page 16-29 Beef tomatoes, GH code - page 30-31 ToV large tomatoes, GH code - page 32-49 ToV medium tomatoes, MH code - page 40-45 Mini Plum tomatoes, SH code -page 46-55 Rootstock - page 56-57





## Cocktail CH3110 Highlights:

High quality cluster High yield Good plant habits, broad resistances. 1st choice in medium tech overwinter trials in Mexico







#### Cocktail CH3162 Highlights:



ΤΟΤΑΜ





#### Cocktail CH3220 Highlights:









### Cocktail CH3221 Highlights:

Attractive cocktail tomato with slightly smaller fruit size







#### Cocktail CH3269 Highlights:

Attractive cocktail tomato with good flavour







#### Cocktail CH3274 Highlights:

Very firm and productive also in overwinter production in medium tech in Mediterranean area







# Cherry FH2027 **Highlights**:

Beautiful cherry truss with intense taste, high yield and broad resistances







#### Cherry FH2052 Highlights:

Cherry truss with excellent taste and high yields







# Cherry FH2085 Highlights:

Cherry truss with good flavor, high yield and broad resistances







#### Cherry FH2087 Highlights:

Cheery truss with premium flavour, high yield and broad resistances







# Cherry FH2099 Highlig