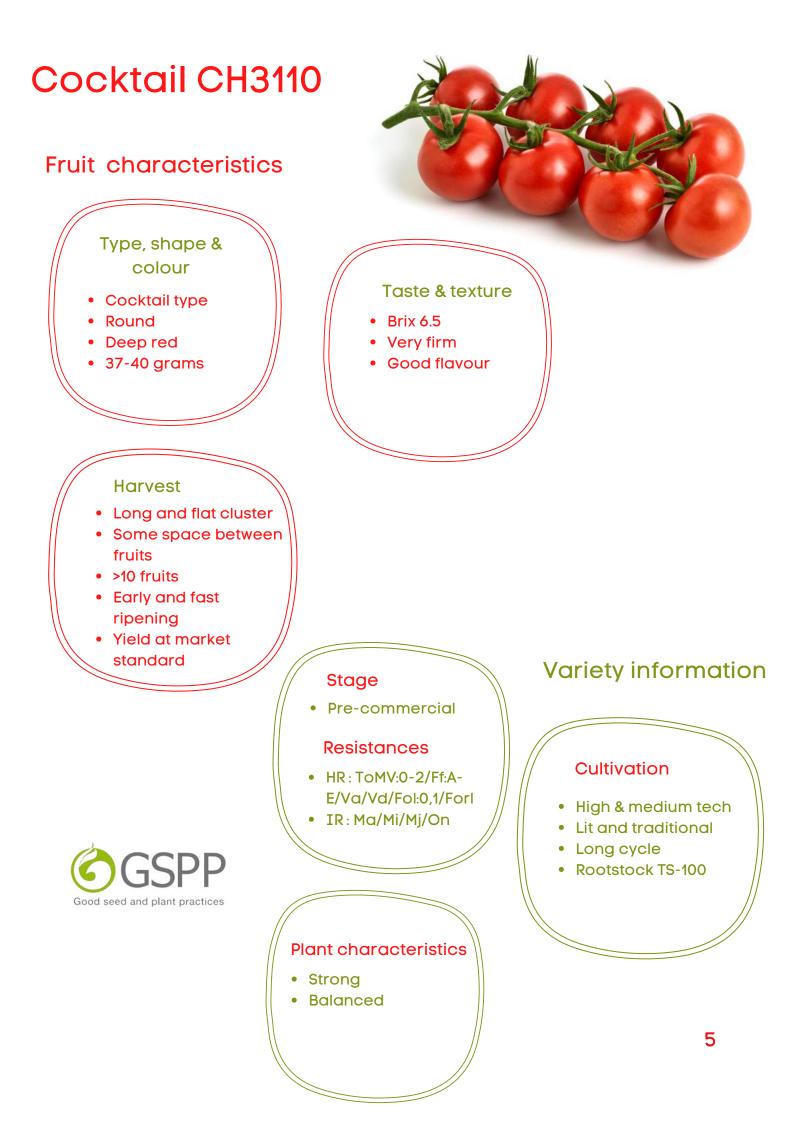

## Cocktail CH3110 Highlights:

High quality cluster High yield Good plant habits, broad resistances. 1st choice in medium tech overwinter trials in Mexico