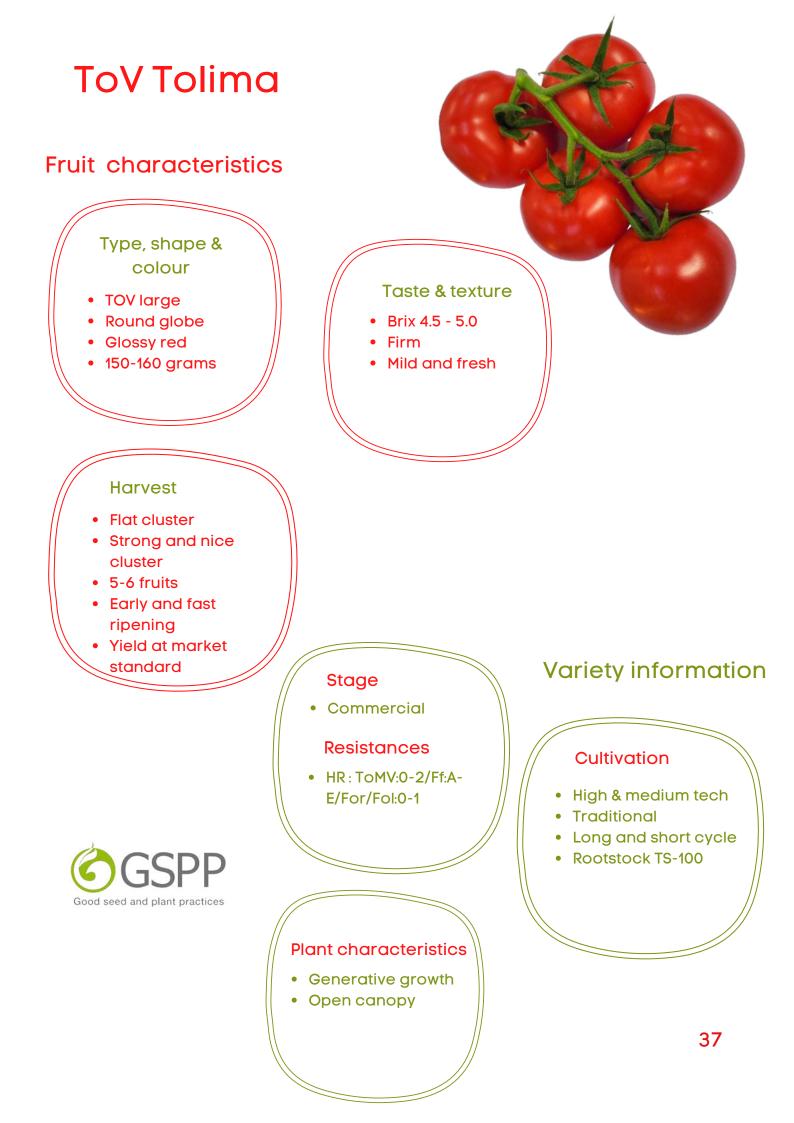

# ToV Tolima Highlights:

Large size truss with high fruit quality for medium and high tech cultivations