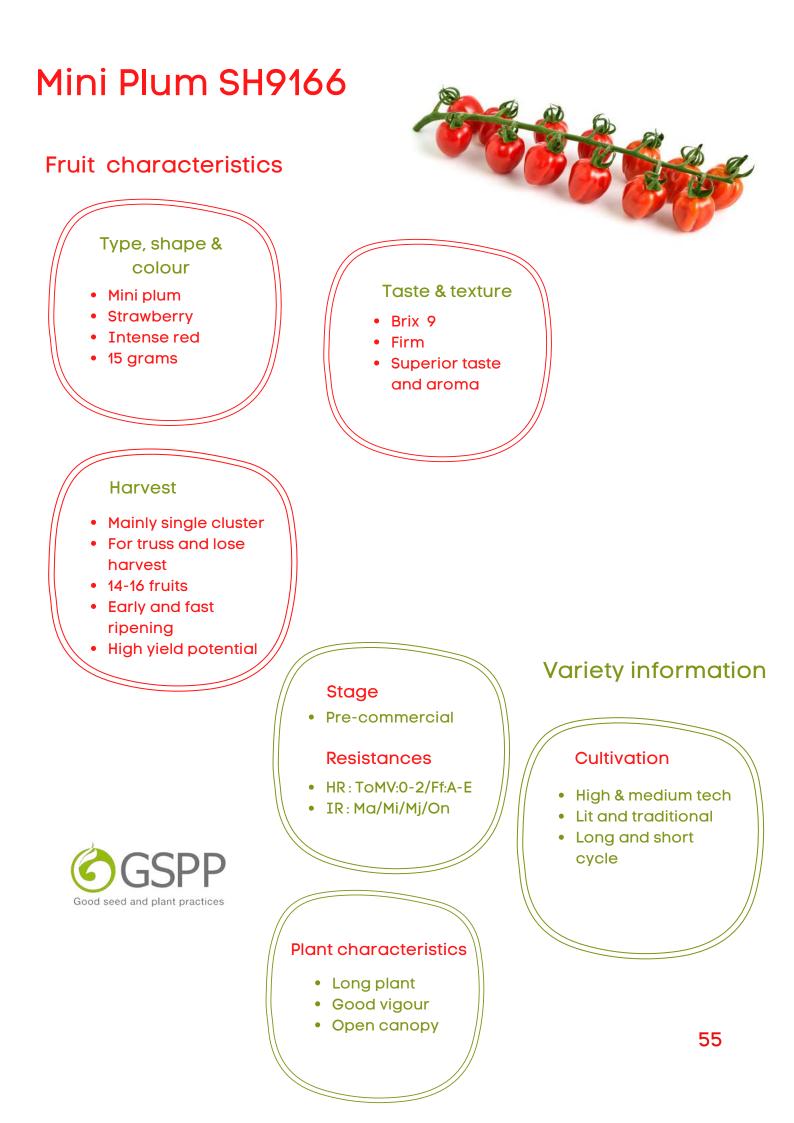

d On







## ToV MH4194 Highlights:

Medium size compact truss with thick green part and IR to TSWV and On







#### ToV MH4314 Highlights:

Medium size compact truss with thick green part







#### ToV MH4325 Highlights:

Medium truss of 140 grams fruit size with attractive green part







# Mini Plum SH9074 **Highlights**:

Nice orange plum for lose harvest adapated to medium and high tech cultivation with broad resistances







#### Mini Plum SH9144 Highlights:



Beautiful mini plum with intense flavour for truss and lose harvest





# Mini Plum SH9148 Highlights:





TOTAM





#### Mini Plum SH9164 Highlights:



Mini plum on strawberry shape with intense aromatic flavour for lose harvest and high yield potential





#### Mini Plum SH9166 Highlights:



54

TOTAM SEEDS







#### Rootstock TS-100 Highlights:

High vigor Excellent rusticity Vegetative / generative balance Broad resistances



#### **Rootstock TS-100**





#### YOUR NOTES:







#### YOUR NOTES:





www.totamseeds.nl info@totamseeds.nl +31 174 440 014

Nieuwlandsedijk 33 2691 KV 's-Gravenzande The Netherlands





Seeds available under GSPP certification

#### Liability:

Totam Seeds' descriptions, illustrations, growing advices and any other information in whatever form for example on expiry, sowing, planting and harvesting dates are based as precisely as possible on experiences in trials and in practice. However, Totam Seeds does not accept in any case liability for damages resulting from the use of such descriptions, illustrations, growing advices and information. The buyer/user itse