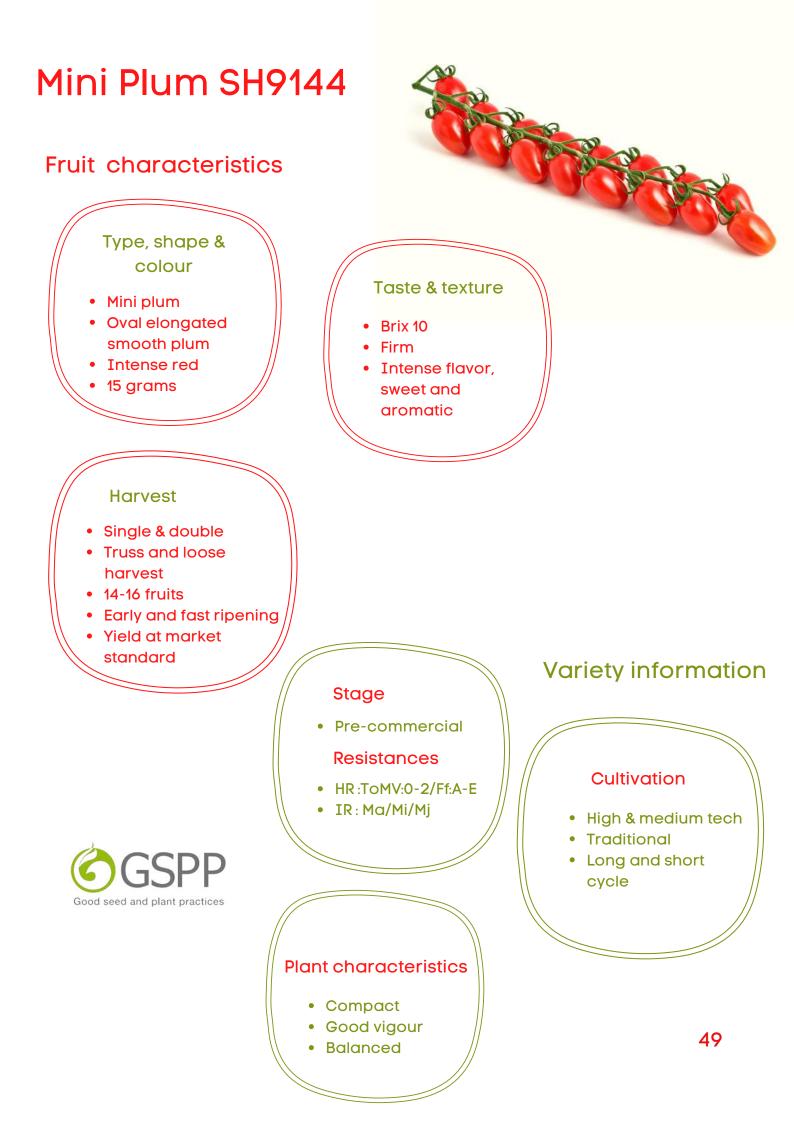

#### Mini Plum SH9144 Highlights:

Beautiful mini plum with intense flavour for truss and lose harvest