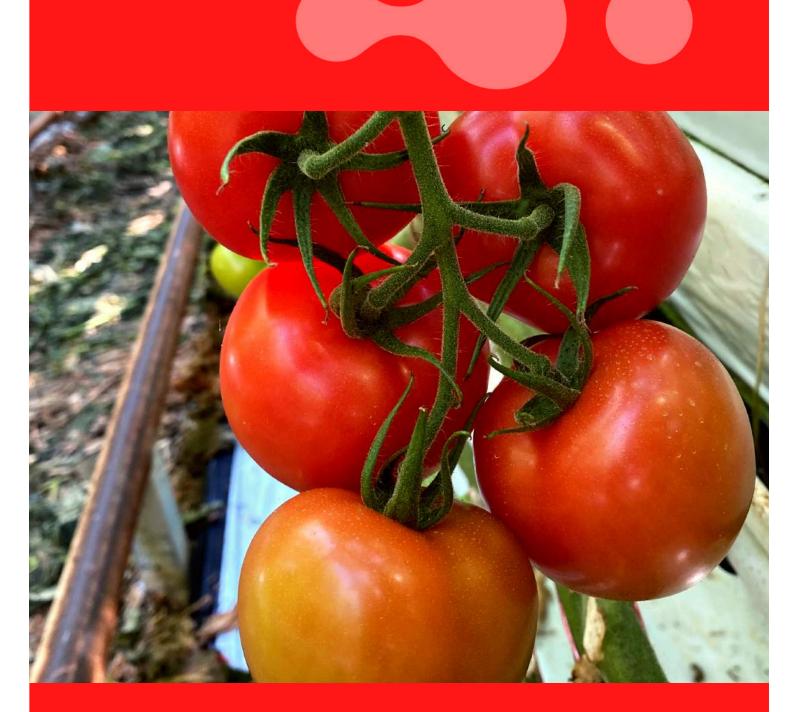

# ToV GH5043 Highlights:

Large size truss with attractive green part and firm fruit 1st choice in Mexico and Morocco

32