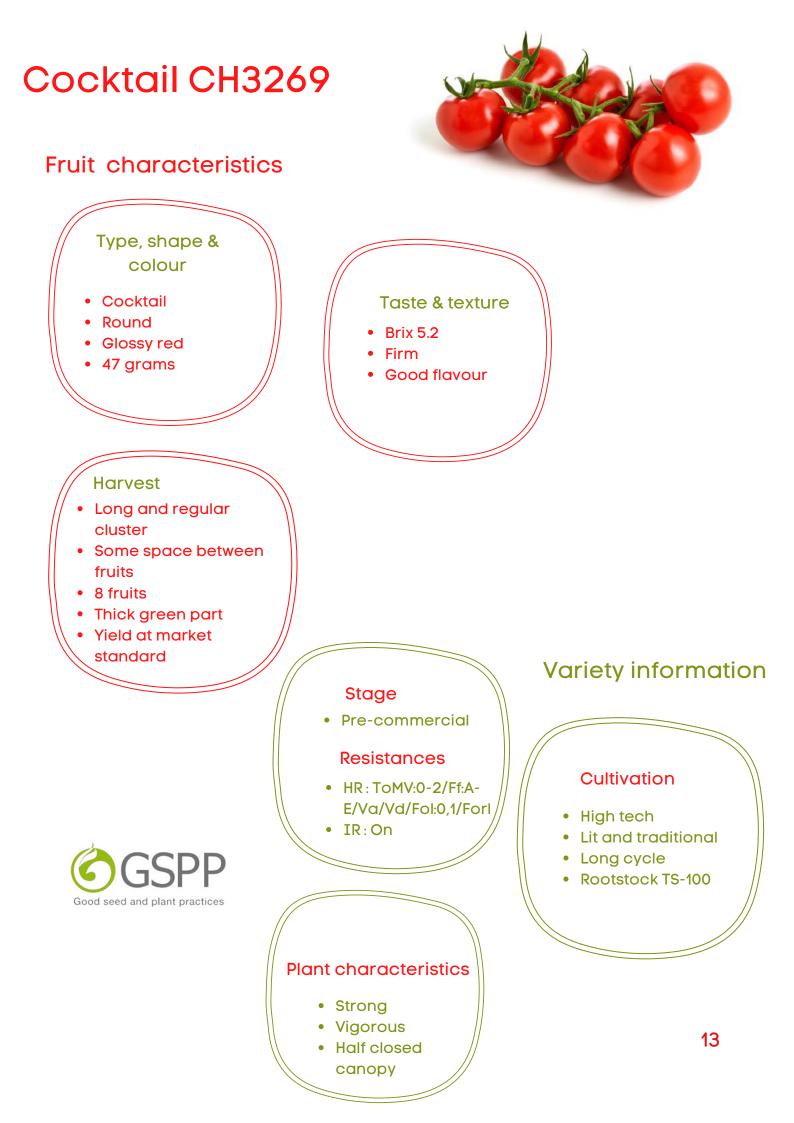

tact our team via info@totamseeds.nl and visit our website www.totamseeds.nl



### **OUR TOMATOES**

Cocktail tomatoes, CH code - page 4-15 Cherry tomatoes, FH code - page 16-29 Beef tomatoes, GH code - page 30-31 ToV large tomatoes, GH code - page 32-49 ToV medium tomatoes, MH code - page 40-45 Mini Plum tomatoes, SH code -page 46-55 Rootstock - page 56-57





## Cocktail CH3110 Highlights:

High quality cluster High yield Good plant habits, broad resistances. 1st choice in medium tech overwinter trials in Mexico







#### Cocktail CH3162 Highlights:



ΤΟΤΑΜ





#### Cocktail CH3220 Highlights:









### Cocktail CH3221 Highlights:

Attractive cocktail tomato with slightly smaller fruit size







#### Cocktail CH3269 Highlights:

Attractive cocktail tomato with good flavour







#### Cocktail CH3274 Highlights:

Very firm and productive also in overwinter production in medium tech in Mediterranean area







# Cherry FH2027 **Highlights**:

Beautiful cherry truss with intense taste, high yield and broad resistances







#### Cherry FH2052 Highlights:

Cherry truss with excellent taste and high yields







# Cherry FH2085 Highlights:

Cherry truss with good flavor, high yield and broad resistances







#### Cherry FH2087 Highlights:

Cheery truss with premium flavour, high yield and broad resistances







# Cherry FH2099 Highlights:

Cherry truss with premium flavour and high yield







# Cherry FH2102 Highlights:

Attractive cherry truss with sweet and aromatic flavor, high yield and excellent resistance package



TOTAM





# Cherry SH9133 Highlig