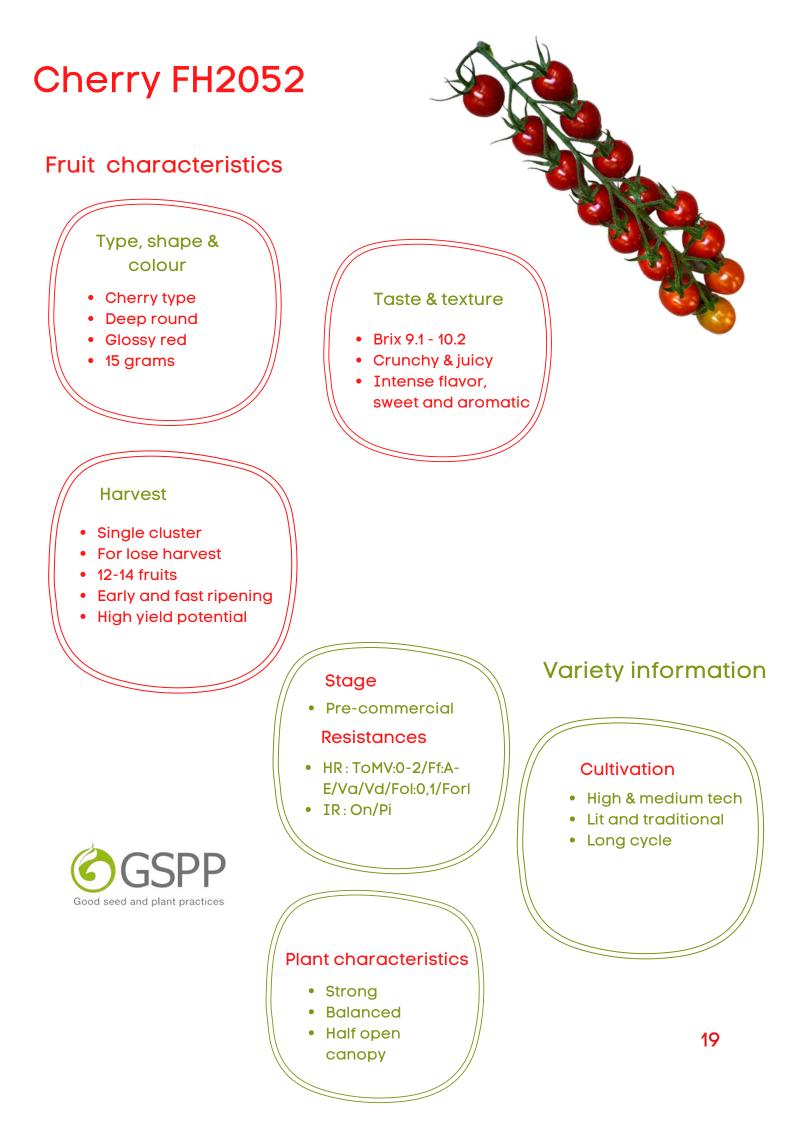

#### Cherry FH2052 Highlights:

Cherry truss with excellent taste and high yields