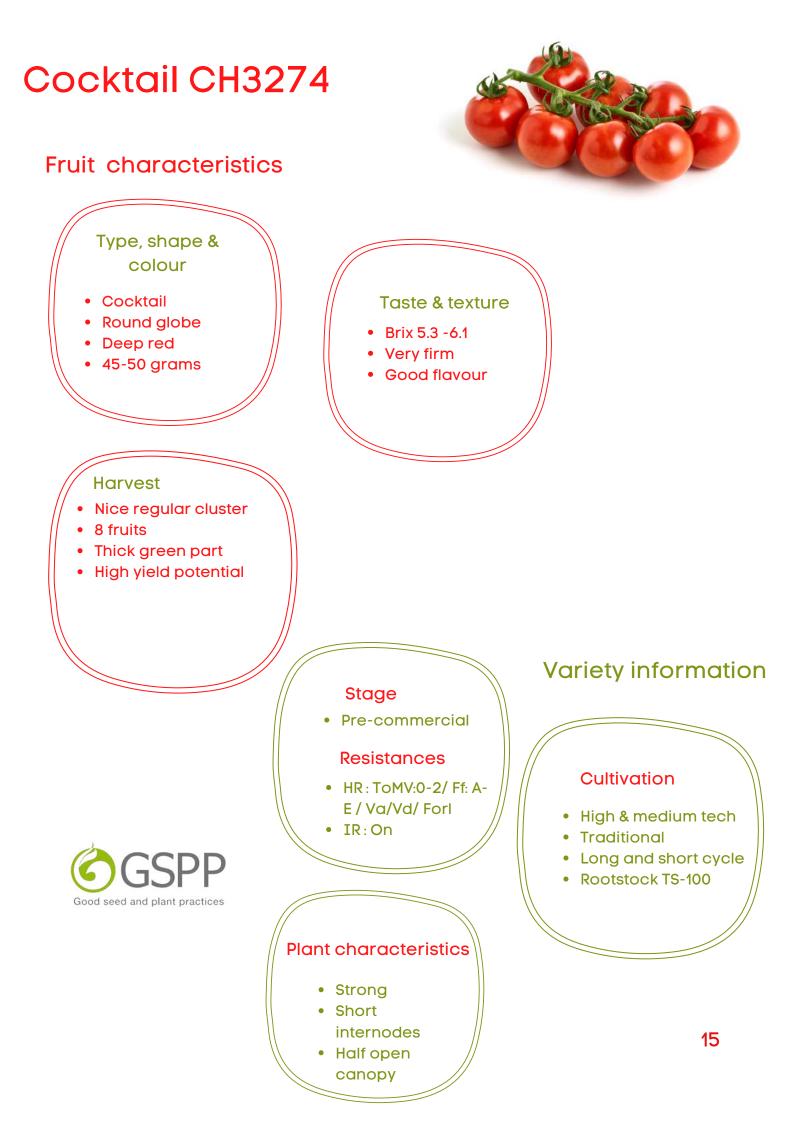

#### Cocktail CH3274 Highlights:

Very firm and productive also in overwinter production in medium tech in Mediterranean area