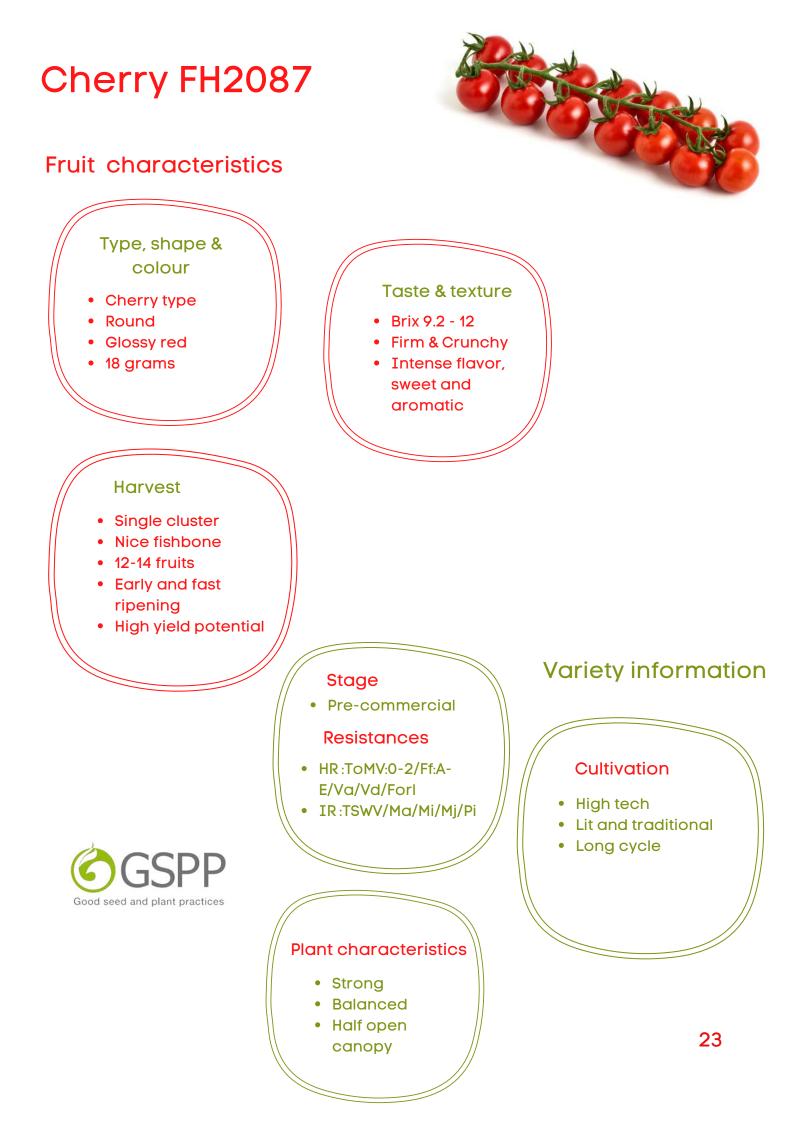

#### Cherry FH2087 Highlights:

Cheery truss with premium flavour, high yield and broad resistances