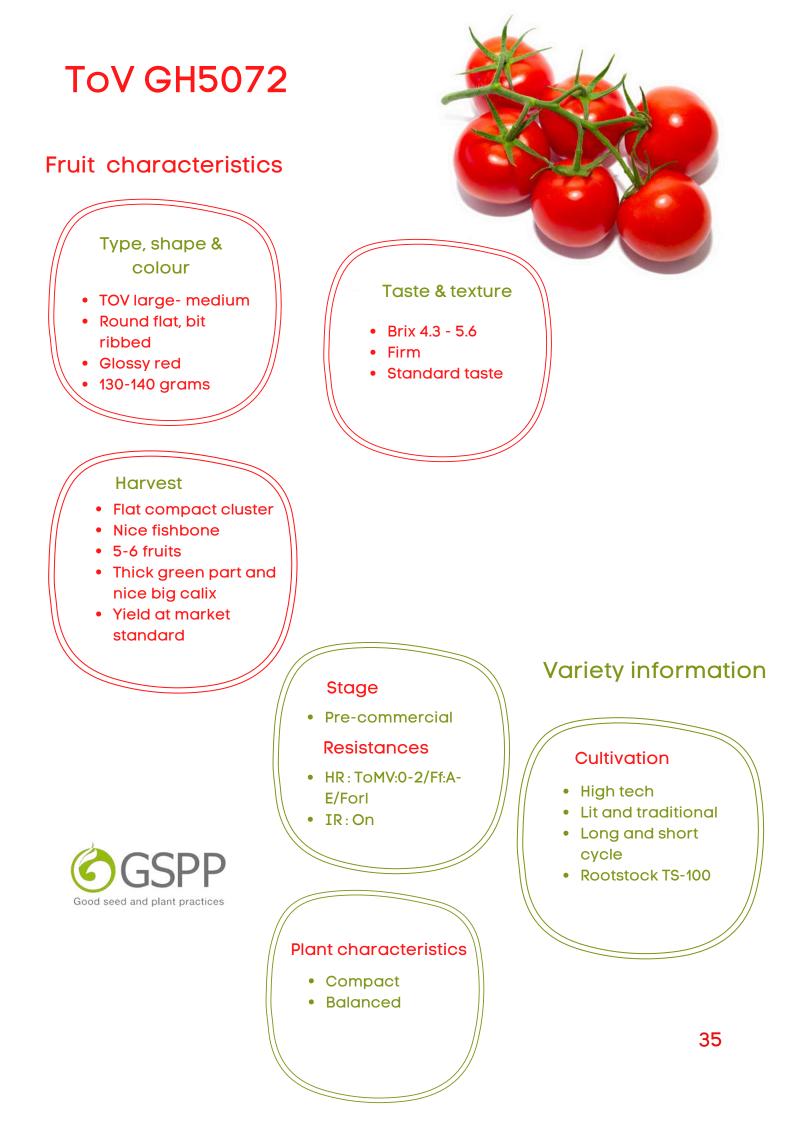

# ToV GH5072 Highlights:

Medium size truss with nice thik green part and glossy red