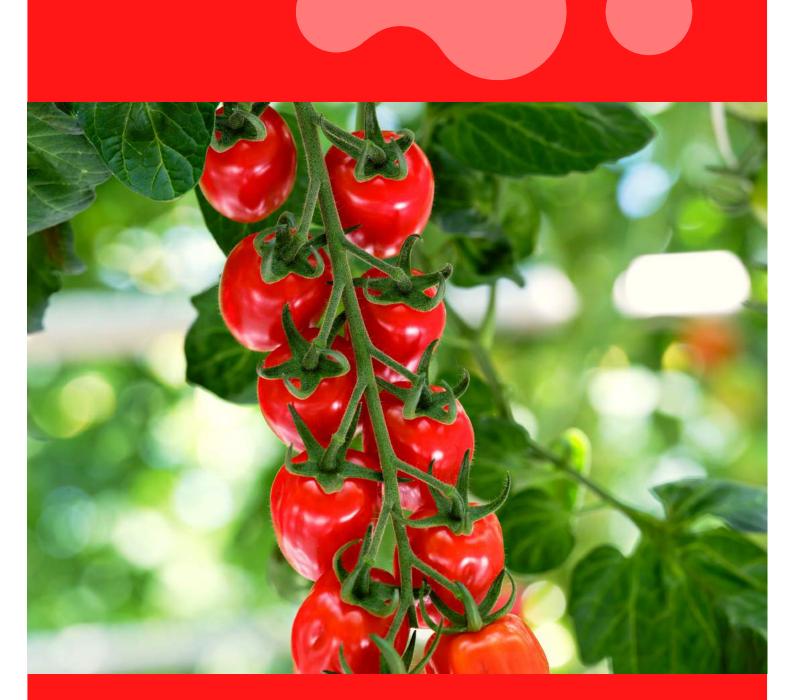

#### Mini Plum SH9164 Highlights:

Mini plum on strawberry shape with intense aromatic flavour for lose harvest and high yield potential