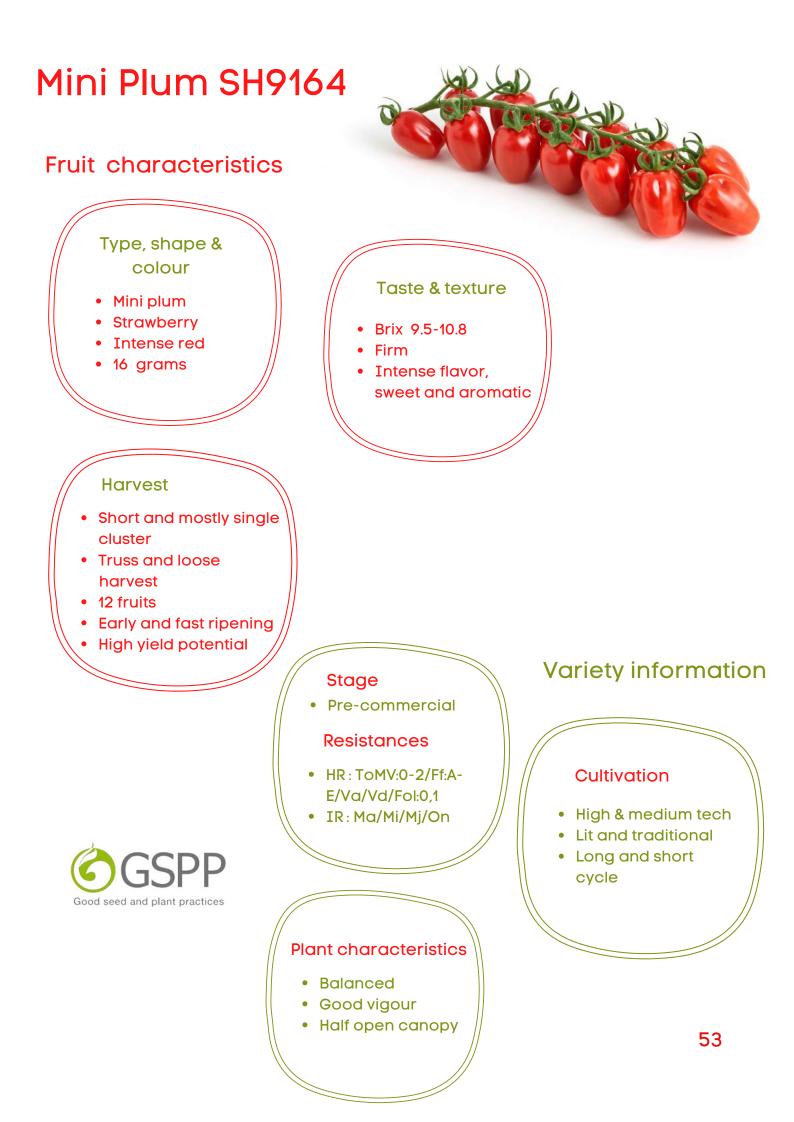

#### Mini Plum SH9164 Highlights:

Mini plum on strawberry shape with intense aromatic flavour for lose harvest and high yield potential