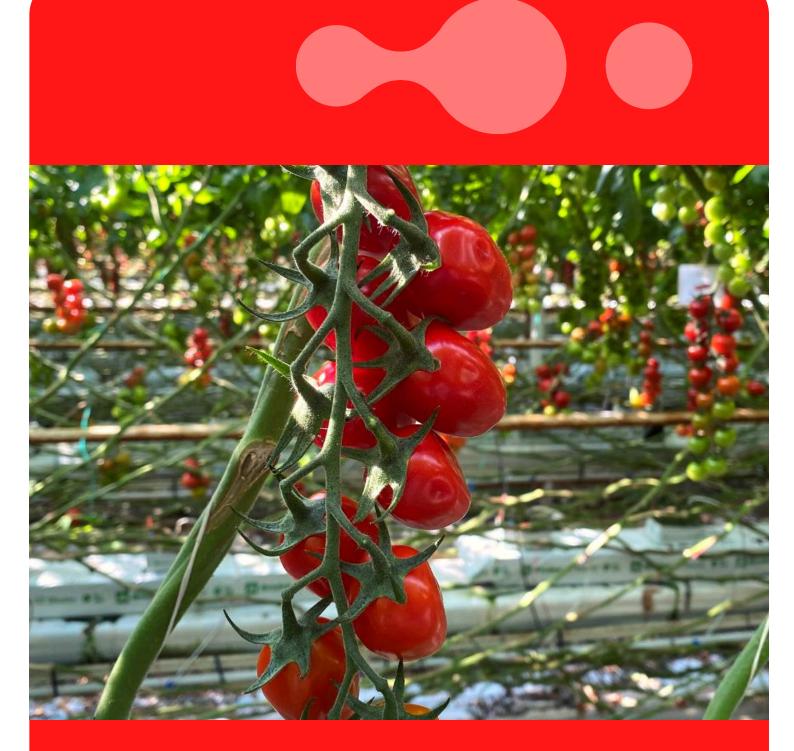

green part and glossy red







# ToV Tolima Highlights:

Large size truss with high fruit quality for medium and high tech cultivations







## ToV MH4188 Highlights:

Medium size truss for generative cultivation and lose harvest IR to TSWV and On







## ToV MH4194 Highlights:

Medium size compact truss with thick green part and IR to TSWV and On







#### ToV MH4314 Highlights:

Medium size compact truss with thick green part







#### ToV MH4325 Highlights:

Medium truss of 140 grams fruit size with attractive green part







# Mini Plum SH9074 **Highlights**:

Nice orange plum for lose harvest adapated to medium and high tech cultivation with broad resistances







#### Mini Plum SH9144 Highlights:



Beautiful mini plum with intense flavour for truss and lose harvest





# Mini Plum SH9148 Highlights:





TOTAM





#### Mini Plum SH9164 Highlights:



Mini plum on strawberry shape with intense aromatic flavour for lose harvest and high yield potential





#### Mini Plum SH9166 Highlights:



54

TOTAM SEEDS







#### Rootstock TS-100 Highlights:

High vigor Excellent rusticity Vegetative / generative balance Broad resistances



#### **Rootstock TS-100**





#### YOUR NOTES:







#### YOUR NOTES:





www.totamseeds.nl info@totamseeds.nl +31 174 440 014

Nieuwlandsedijk 33 2691 KV 's-Gravenzande The Netherlands





Seeds available under GSPP certification

#### Liability:

Totam Seeds' descriptions, illustrations, growing advices and any other information in whatever form for example on expiry, sowing, planting and harvesting dates are based as