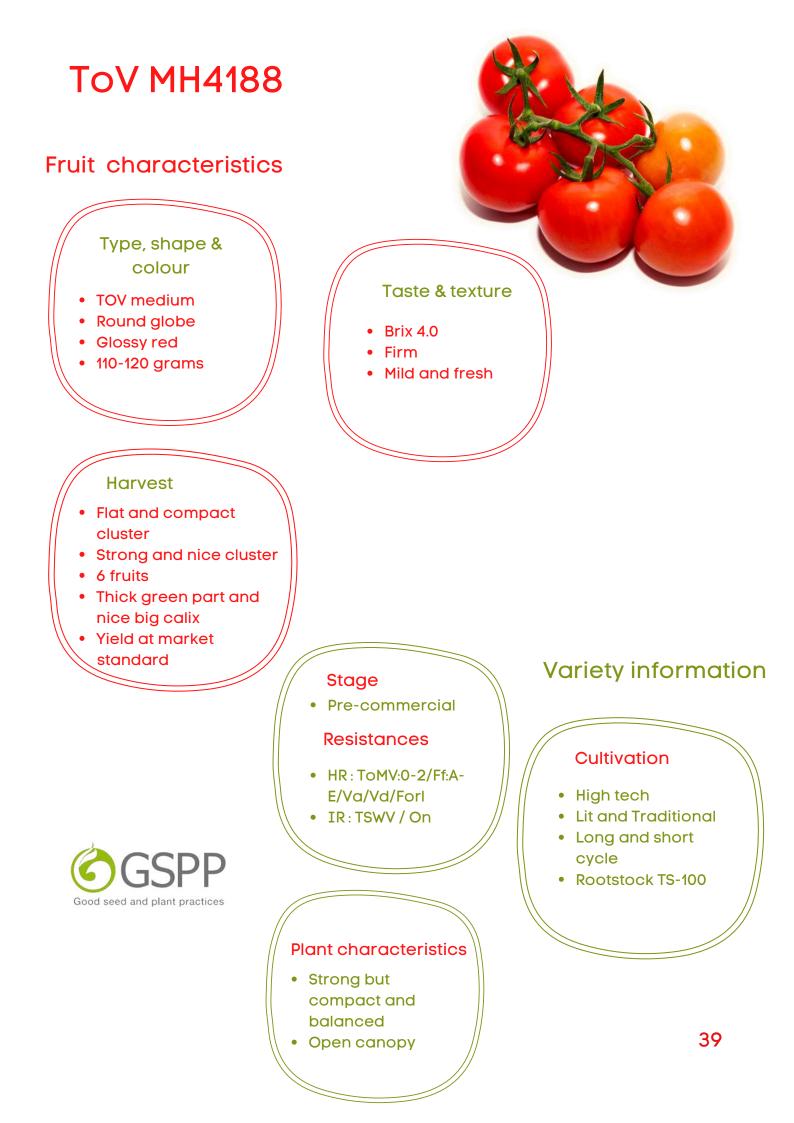

## ToV MH4188 Highlights:

Medium size truss for generative cultivation and lose harvest IR to TSWV and On