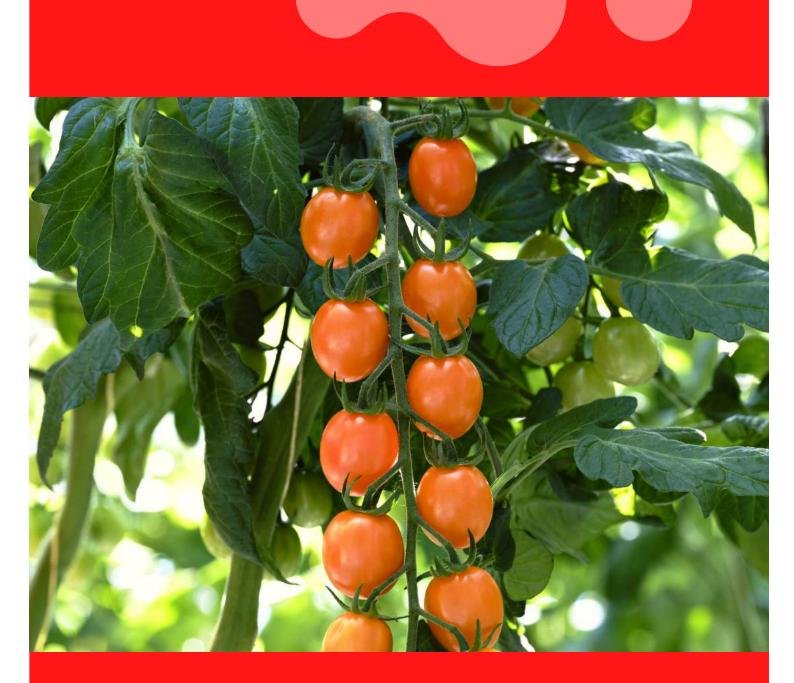

# Mini Plum SH9074 **Highlights**:

Nice orange plum for lose harvest adapated to medium and high tech cultivation with broad resistances