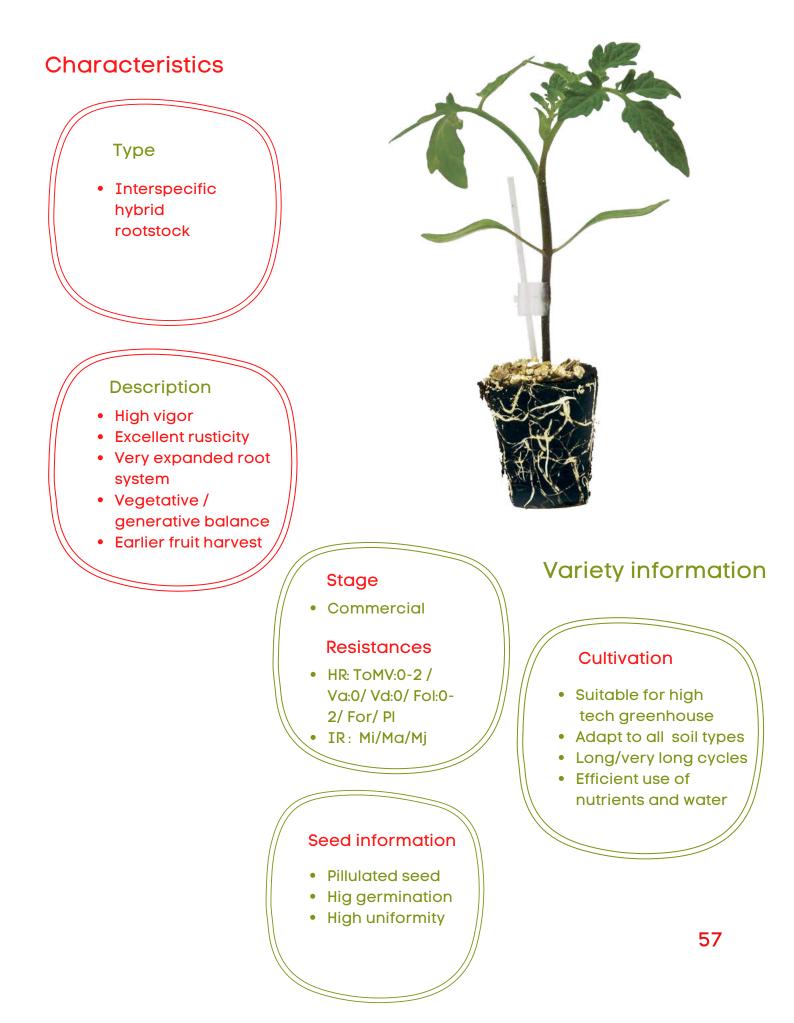

#### Rootstock TS-100 Highlights:

High vigor Excellent rusticity Vegetative / generative balance Broad resistances

#### **Rootstock TS-100**