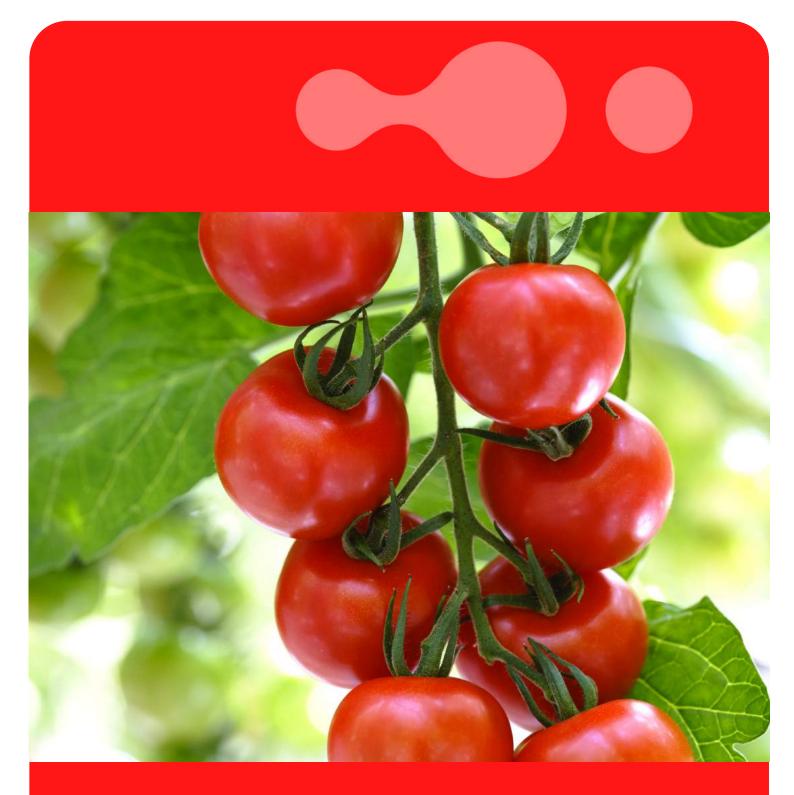

### Cocktail CH3221 Highlights:

Attractive cocktail tomato with slightly smaller fruit size