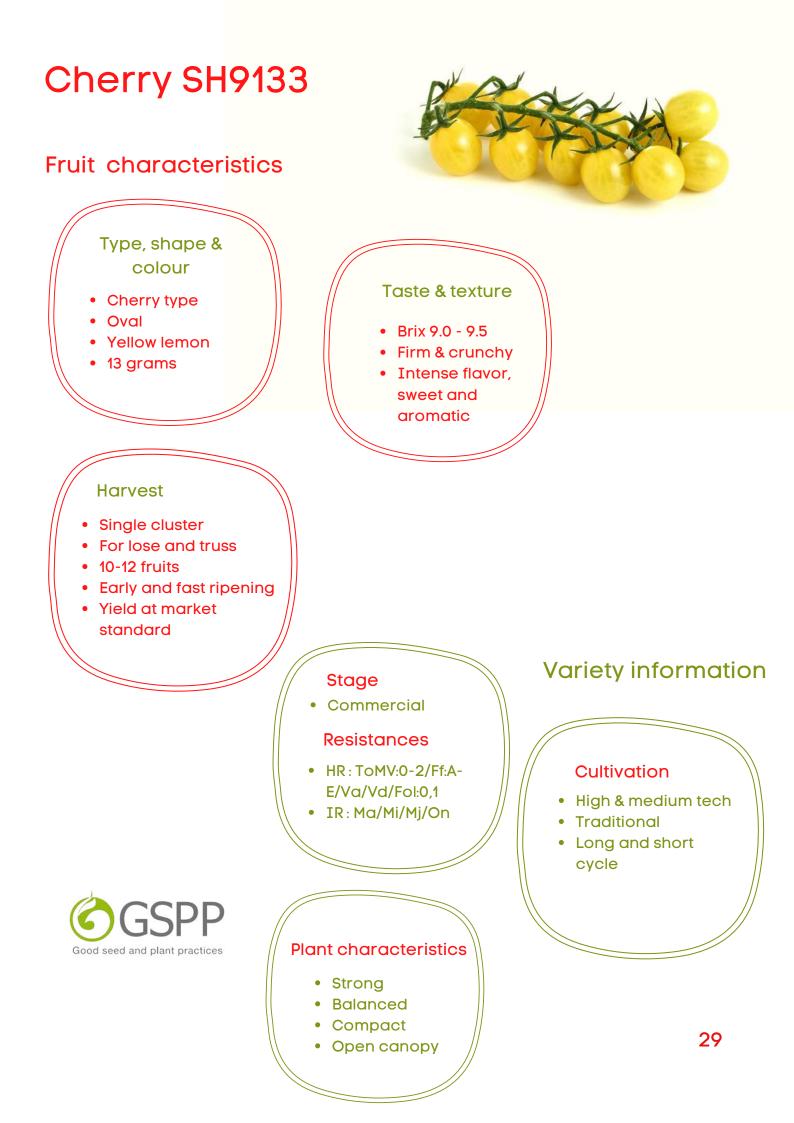

# Cherry SH9133 Highlights:

Attractive lemon yellow color for truss or lose harvest with broad resistances

TOTAM