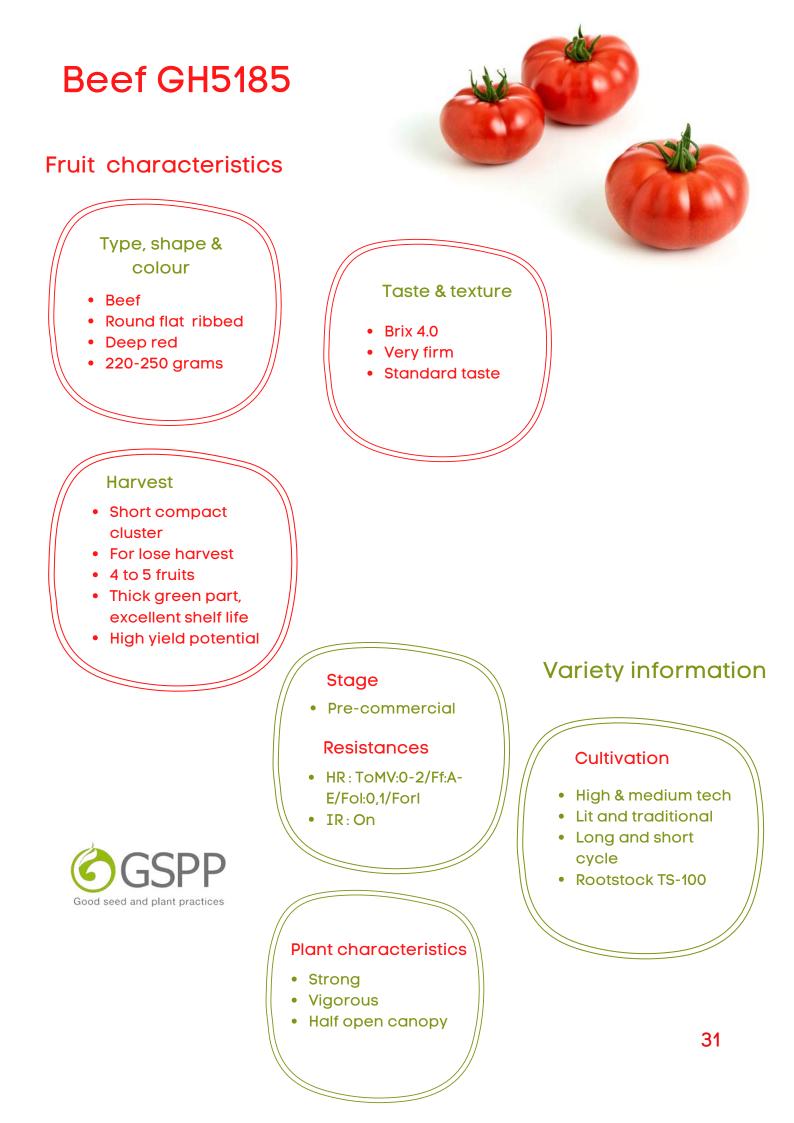

# Beef GH5185 Highlights:

Large fruit size with excellent firmness, deep red color and high yield potential

30