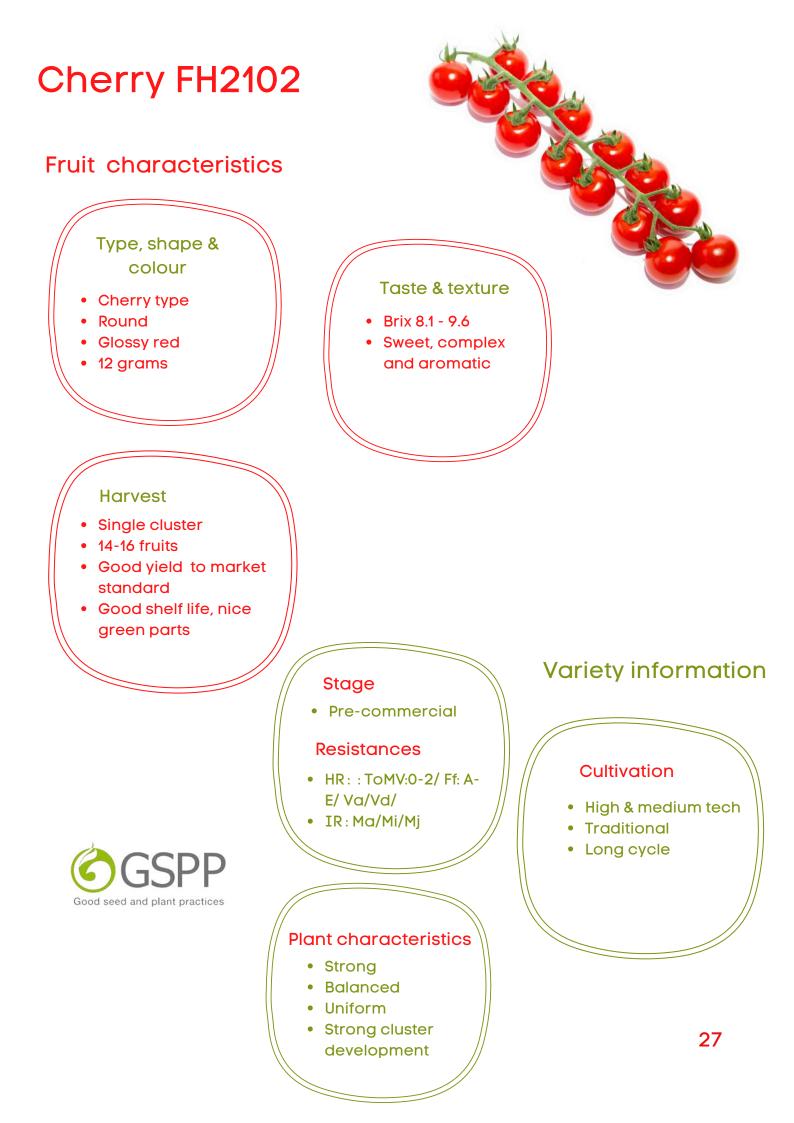

# Cherry FH2102 Highlights:

Attractive cherry truss with sweet and aromatic flavor, high yield and excellent resistance package

TOTAM