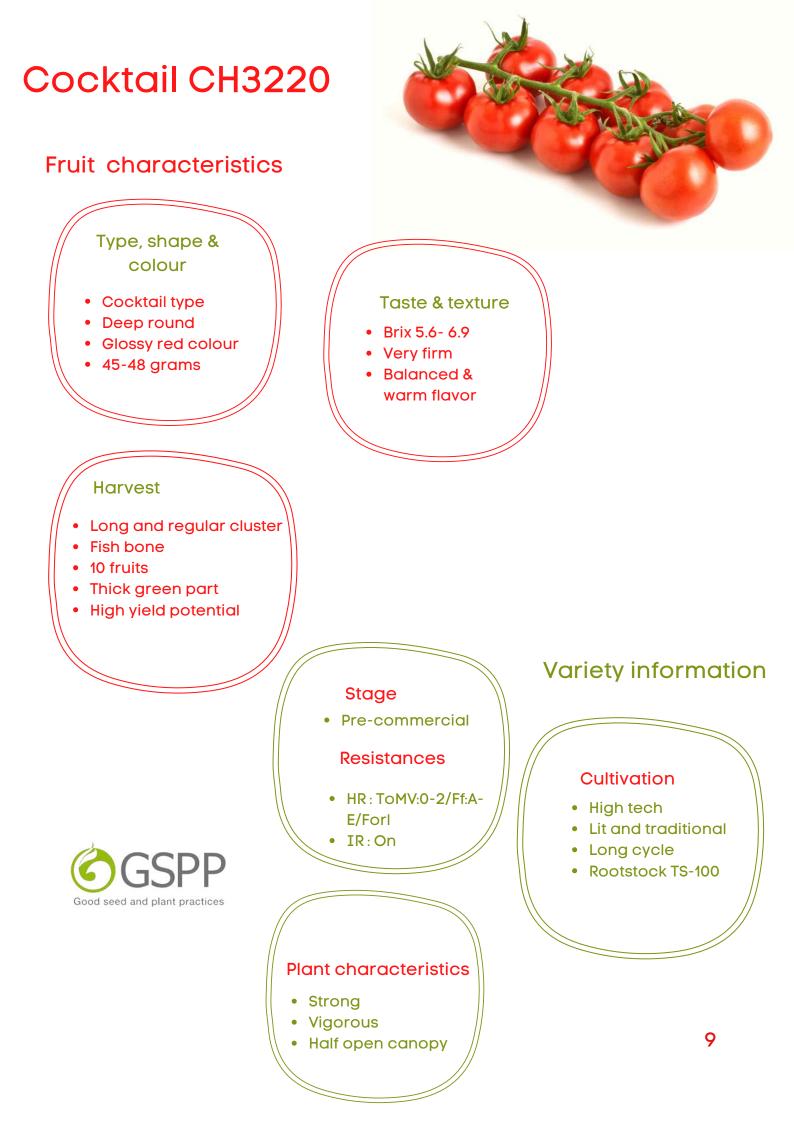

d by growers for growers and since 2020 part of the Mitsui Group

In this brochure you can discover our new tomato varieties for the high tech greenhouse. For more information please contact our team via info@totamseeds.nl and visit our website www.totamseeds.nl



### **OUR TOMATOES**

Cocktail tomatoes, CH code - page 4-15 Cherry tomatoes, FH code - page 16-29 Beef tomatoes, GH code - page 30-31 ToV large tomatoes, GH code - page 32-49 ToV medium tomatoes, MH code - page 40-45 Mini Plum tomatoes, SH code -page 46-55 Rootstock - page 56-57





## Cocktail CH3110 Highlights:

High quality cluster High yield Good plant habits, broad resistances. 1st choice in medium tech overwinter trials in Mexico







#### Cocktail CH3162 Highlights:



ΤΟΤΑΜ





#### Cocktail CH3220 Highlights:









### Cocktail CH3221 Highlights:

Attractive cocktail tomato with slightly smaller fruit size







#### Cocktail CH3269 Highlights:

Attractive cocktail tomato with good flavour







#### Cocktail CH3274 Highlights:

Very firm and productive also in overwinter production in medium tech in Mediterranean area







# Cherry FH2027 **Highlights**:

Beautiful cherry truss with intense taste, high yield and broad resistances







#### Cherry FH2052 Highlights:

Cherry truss with excellent taste and high yields







# Cherry FH2085 Highlights:

Cherry truss with good flavor, high yield and broad resistances







#### Cherry FH2087 Highlights:

Cheery truss with premium flavour, high yield and broad resistances







# Cherry FH2099 Highlights:

Cherry truss with premium flavour an