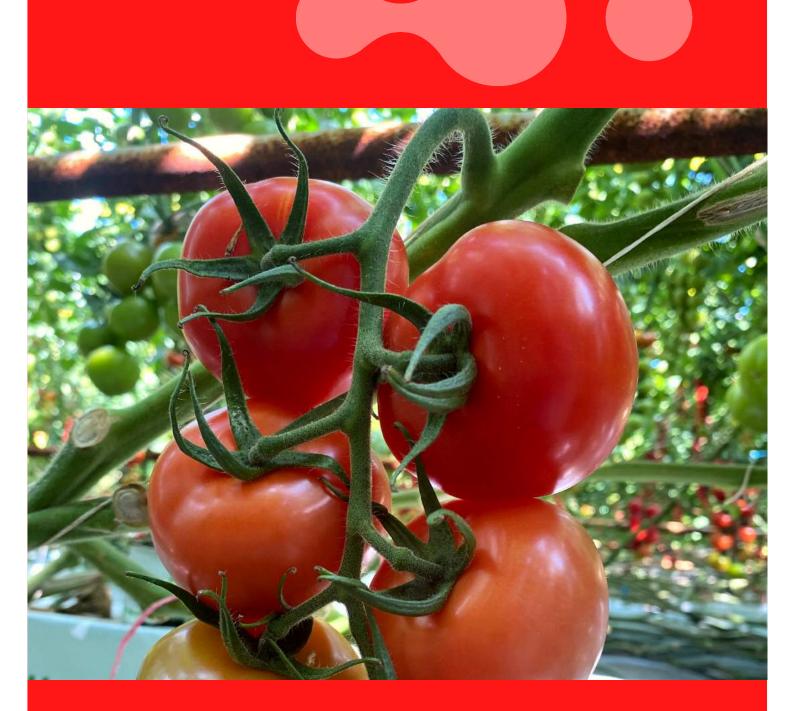

#### ToV MH4325 Highlights:

Medium truss of 140 grams fruit size with attractive green part