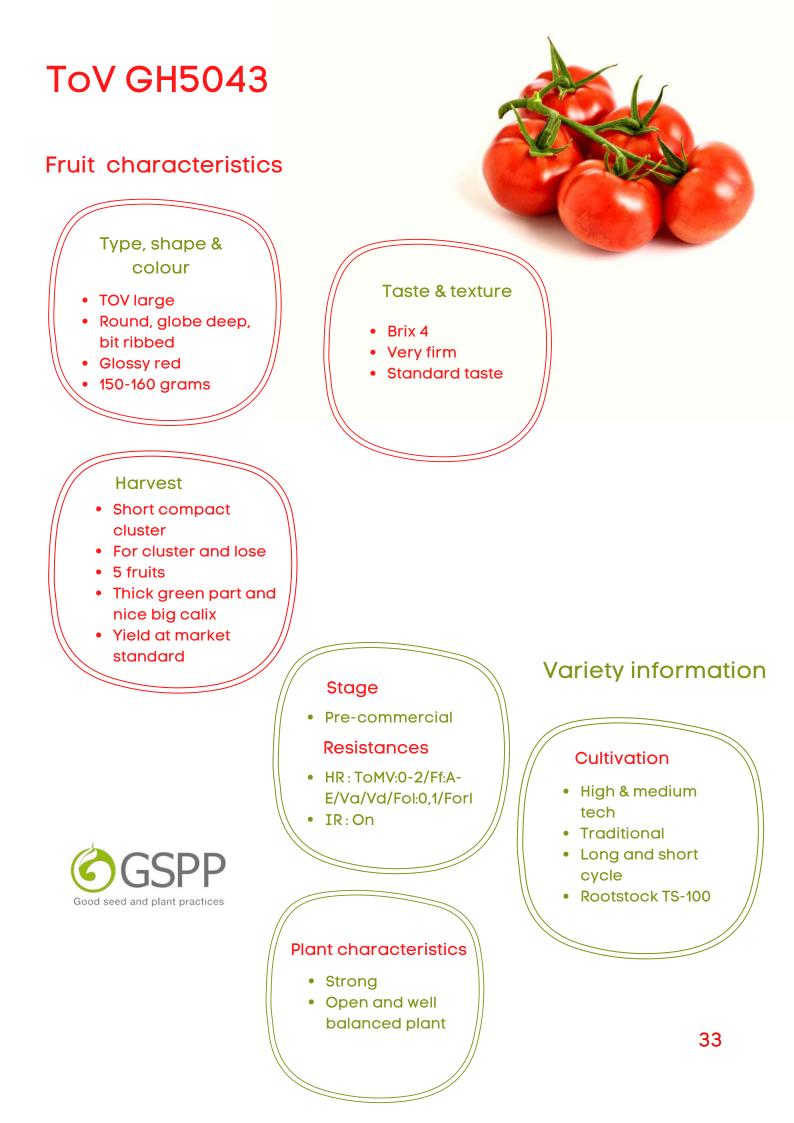

# ToV GH5043 Highlights:

Large size truss with attractive green part and firm fruit 1st choice in Mexico and Morocco

32