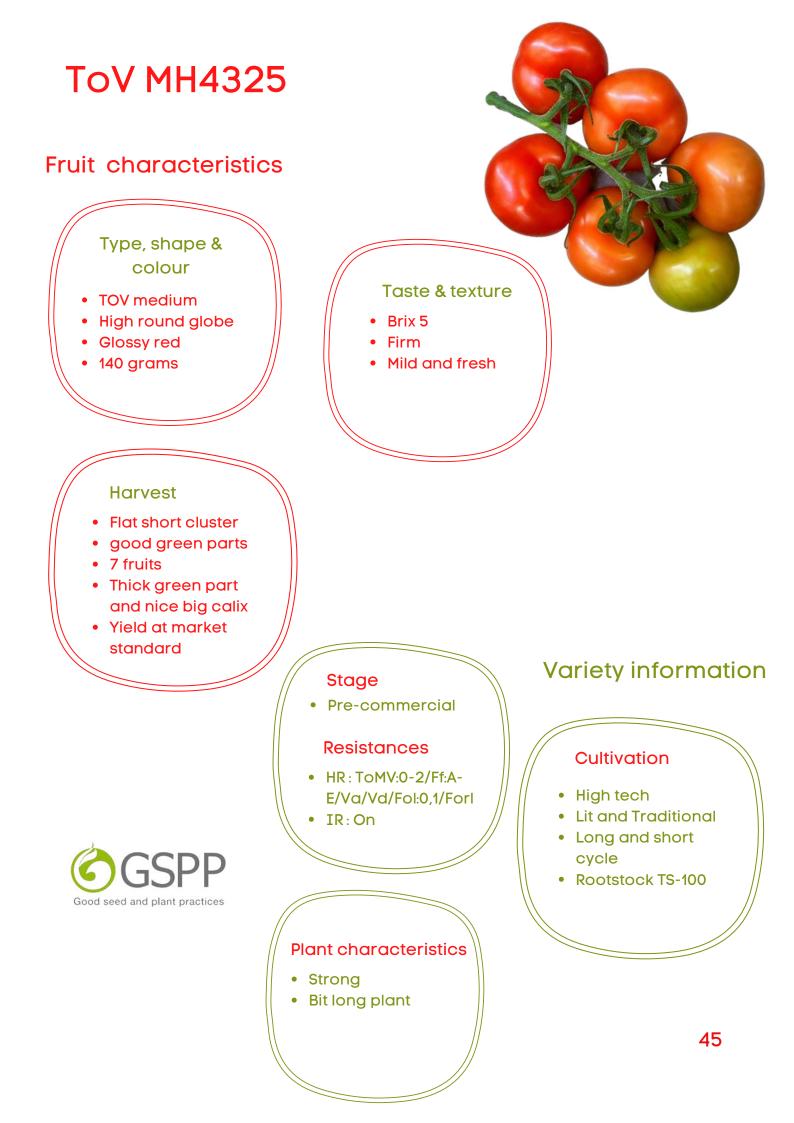

#### ToV MH4325 Highlights:

Medium truss of 140 grams fruit size with attractive green part