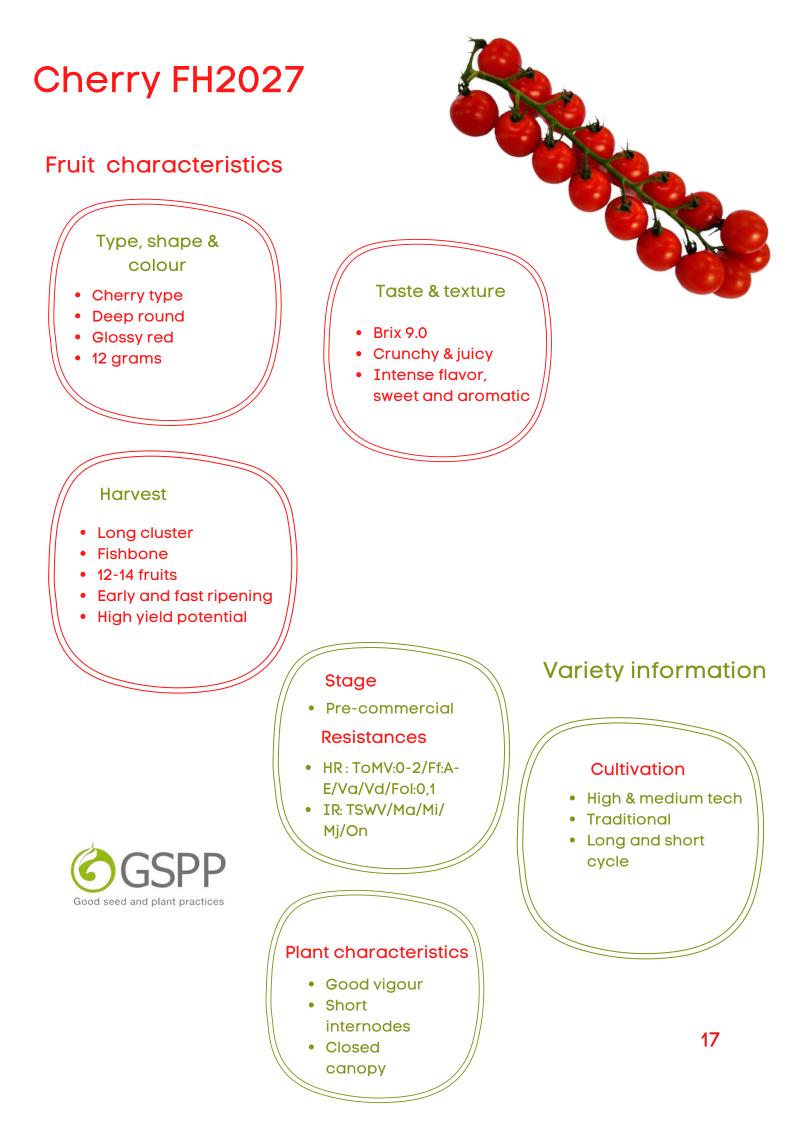

# Cherry FH2027 **Highlights**:

Beautiful cherry truss with intense taste, high yield and broad resistances