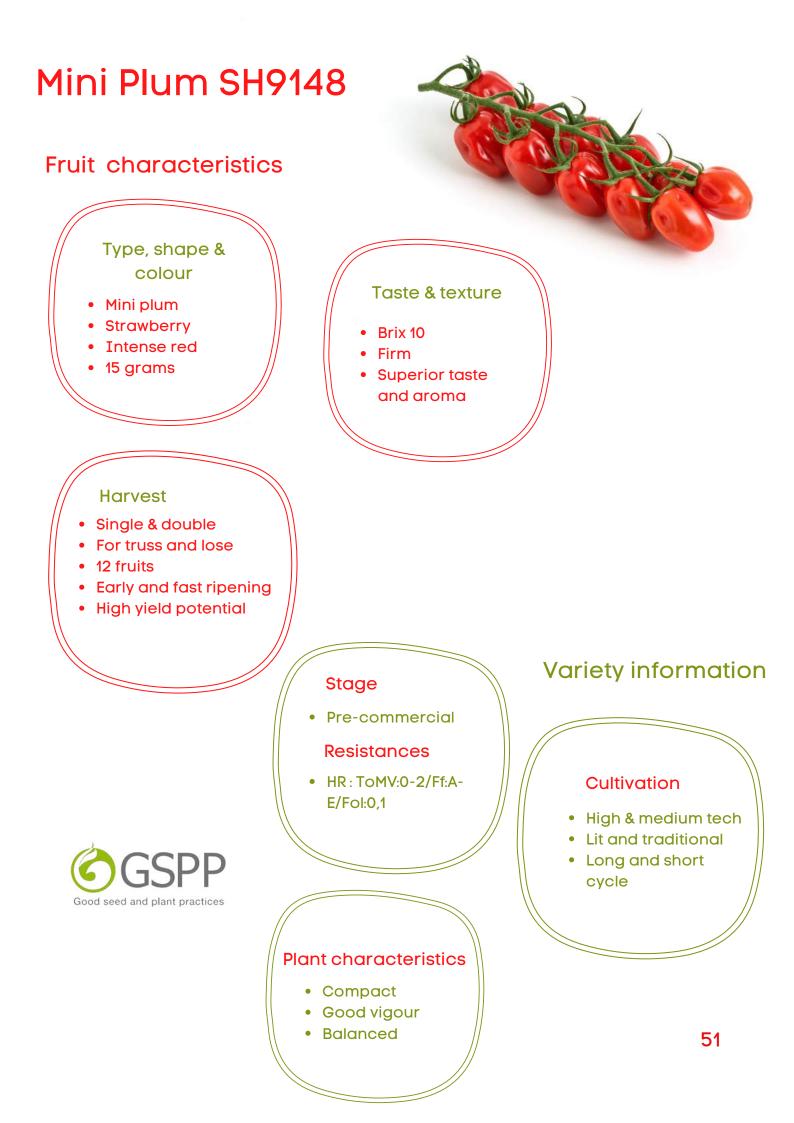

Highlights:

Large size truss with high fruit quality for medium and high tech cultivations







## ToV MH4188 Highlights:

Medium size truss for generative cultivation and lose harvest IR to TSWV and On







## ToV MH4194 Highlights:

Medium size compact truss with thick green part and IR to TSWV and On







#### ToV MH4314 Highlights:

Medium size compact truss with thick green part







#### ToV MH4325 Highlights:

Medium truss of 140 grams fruit size with attractive green part







# Mini Plum SH9074 **Highlights**:

Nice orange plum for lose harvest adapated to medium and high tech cultivation with broad resistances







#### Mini Plum SH9144 Highlights:



Beautiful mini plum with intense flavour for truss and lose harvest





# Mini Plum SH9148 Highlights:





TOTAM





#### Mini Plum SH9164 Highlights:



Mini plum on strawberry shape with intense aromatic flavour for lose harvest and high yield potential





#### Mini Plum SH9166 Highlights:



54

TOTAM SEEDS







#### Rootstock TS-100 Highlights:

High vigor Excellent rusticity Vegetative / generative balance Broad resistances



#### **Rootstock TS-100**





#### YOUR NOTES:







#### YOUR NOTES:





www.totamseeds.nl info@totamseeds.nl +31 174 440 014

Nieuwlandsedijk 33 2691 KV 's-Gravenzande The Netherlands





Seeds available under GSPP certification

#### Liability:

Totam Seeds' descriptions, illustrations, growing advices and any other information in whatever form for example on expiry, sowing, planting and harvesting dates are based as precisely as possible on experiences in trial