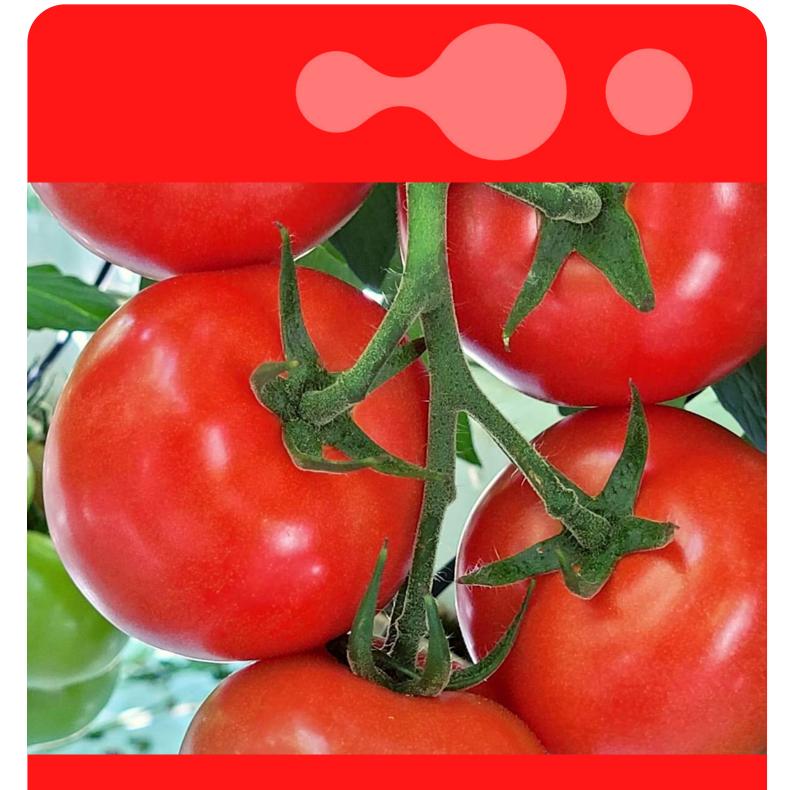

# ToV GH5072 Highlights:

Medium size truss with nice thik green part and glossy red