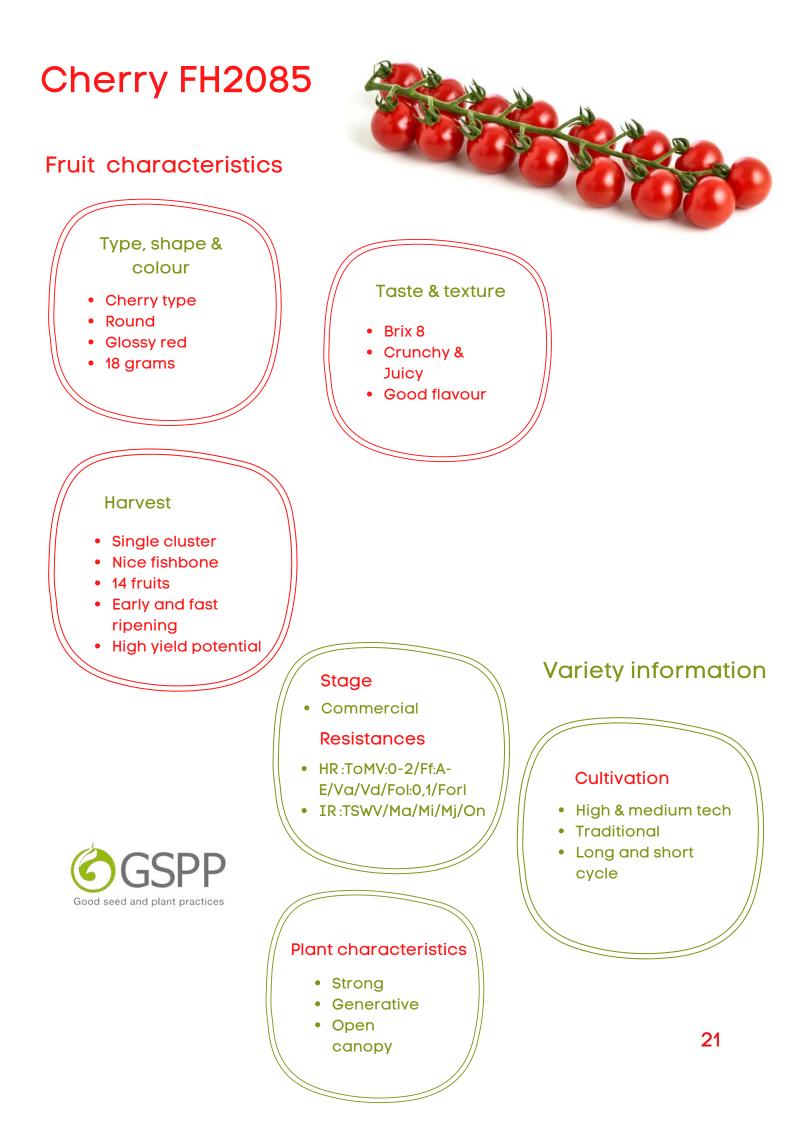

# Cherry FH2085 Highlights:

Cherry truss with good flavor, high yield and broad resistances