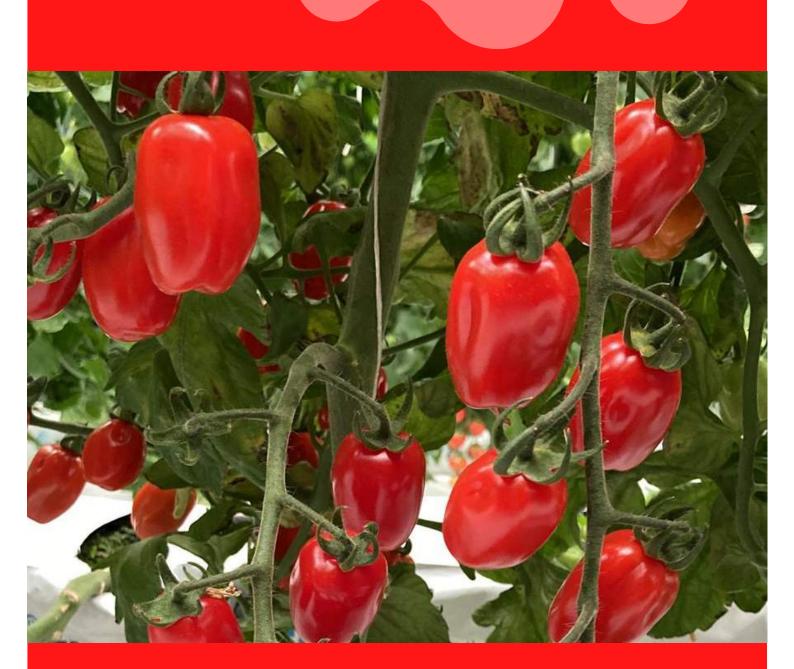

or generative cultivation and lose harvest IR to TSWV and On







## ToV MH4194 Highlights:

Medium size compact truss with thick green part and IR to TSWV and On







#### ToV MH4314 Highlights:

Medium size compact truss with thick green part







#### ToV MH4325 Highlights:

Medium truss of 140 grams fruit size with attractive green part







# Mini Plum SH9074 **Highlights**:

Nice orange plum for lose harvest adapated to medium and high tech cultivation with broad resistances







#### Mini Plum SH9144 Highlights:



Beautiful mini plum with intense flavour for truss and lose harvest





# Mini Plum SH9148 Highlights:





TOTAM





#### Mini Plum SH9164 Highlights:



Mini plum on strawberry shape with intense aromatic flavour for lose harvest and high yield potential





#### Mini Plum SH9166 Highlights:



54

TOTAM SEEDS







#### Rootstock TS-100 Highlights:

High vigor Excellent rusticity Vegetative / generative balance Broad resistances



#### **Rootstock TS-100**





#### YOUR NOTES:







#### YOUR NOTES:





www.totamseeds.nl info@totamseeds.nl +31 174 440 014

Nieuwlandsedijk 33 2691 KV 's-Gravenzande The Netherlands





Seeds available under GSPP certification

#### Liability:

Totam Seeds' descriptions, illustrations, growing advices and any other information in whatever form for example on expiry, sowing, planting and harvesting dates are based as precisely as possible on experiences in trials and in practice. However, Totam Seeds does not accept in any case liability for damages resulting from the use of such descriptions, illustratio