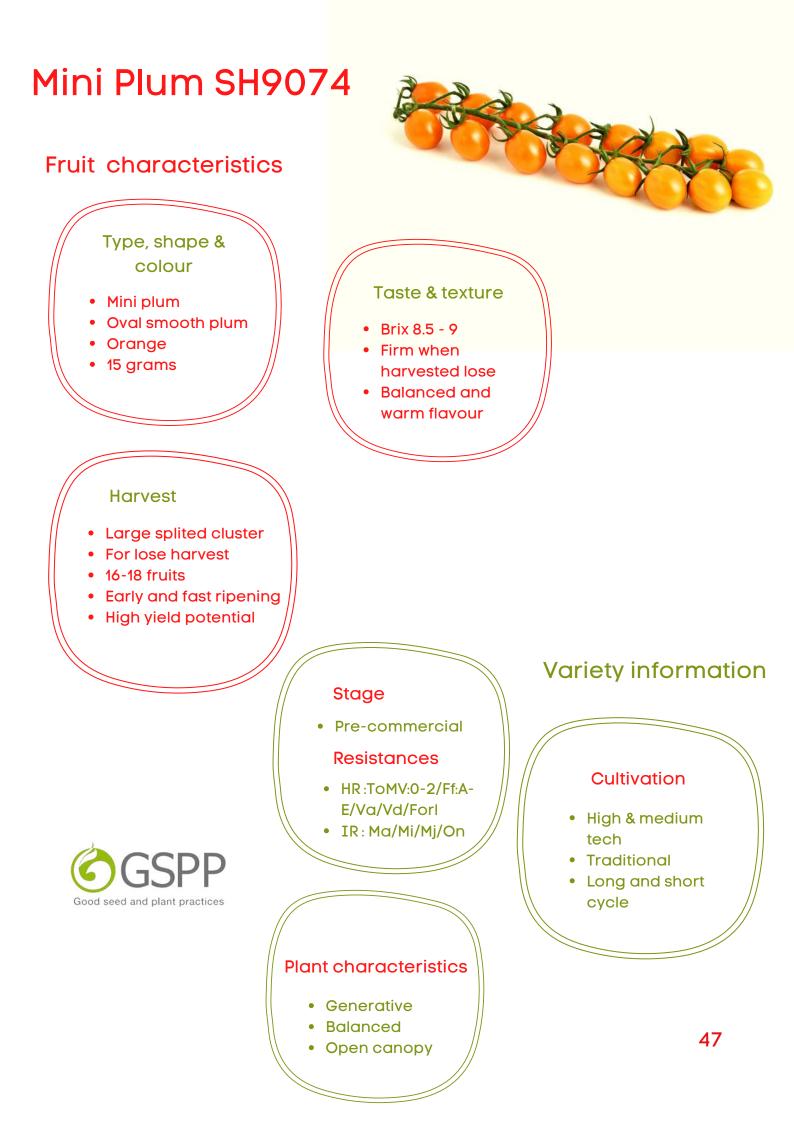

# Mini Plum SH9074 **Highlights**:

Nice orange plum for lose harvest adapated to medium and high tech cultivation with broad resistances