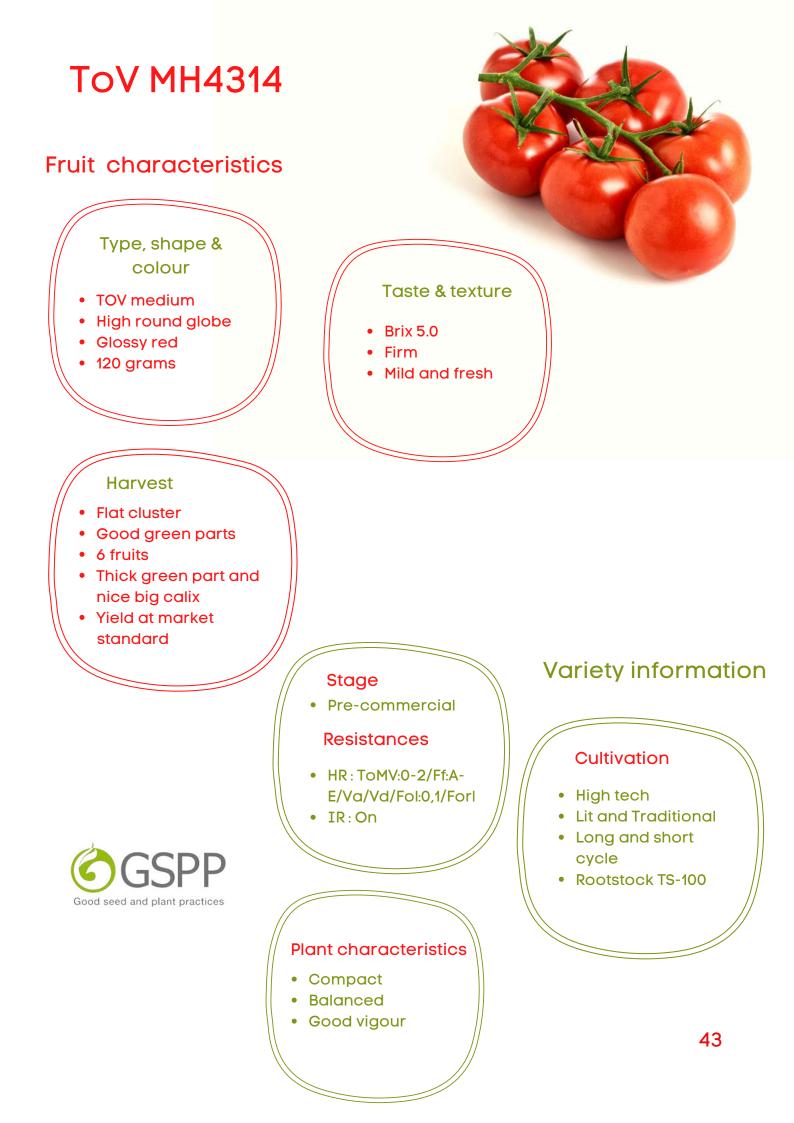

ose harvest with broad resistances



TOTAM





# Beef GH5185 Highlights:

Large fruit size with excellent firmness, deep red color and high yield potential



30





# ToV GH5043 Highlights:

Large size truss with attractive green part and firm fruit 1st choice in Mexico and Morocco



32





# ToV GH5072 Highlights:

Medium size truss with nice thik green part and glossy red







# ToV Tolima Highlights:

Large size truss with high fruit quality for medium and high tech cultivations







## ToV MH4188 Highlights:

Medium size truss for generative cultivation and lose harvest IR to TSWV and On







## ToV MH4194 Highlights:

Medium size compact truss with thick green part and IR to TSWV and On







#### ToV MH4314 Highlights:

Medium size compact truss with thick green part







#### ToV MH4325 Highlights:

Medium truss of 140 grams fruit size with attractive green part







# Mini Plum SH9074 **Highlights**:

Nice orange plum for lose harvest adapated to medium and high tech cultivation with broad resistances







#### Mini Plum SH9144 Highlights:



Beautiful mini plum with intense flavour for truss and lose harvest





# Mini Plum SH9148 Highlights:





TOTAM





#### Mini Plum SH9164 Highlights:



Mini plum on strawberry shape with intense aromatic flavour for lose harvest and high yield potential





#### Mini Plum SH9166 Highlights:



54

TOTAM SEEDS







#### Rootstock TS-100 Highlights:

High vigor Excellent rusticity Vegetative / generative balance Broad resistances



#### **Rootstock TS-100**





#### YOUR NOTES:







#### YOUR NOTES: