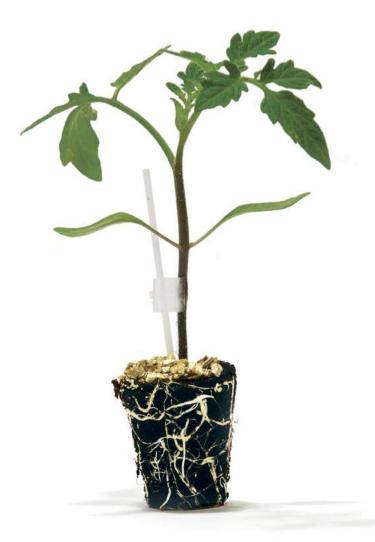

#### Rootstock TS-100 Highlights:

High vigor Excellent rusticity Vegetative / generative balance Broad resistances

#### **Rootstock TS-100**