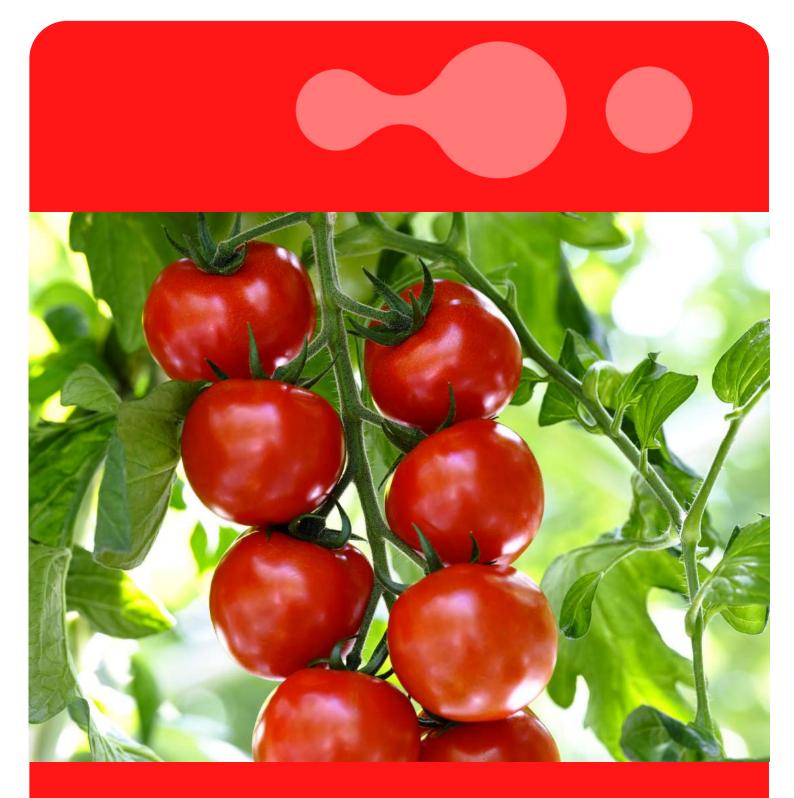

ct our team via info@totamseeds.nl and visit our website www.totamseeds.nl



### **OUR TOMATOES**

Cocktail tomatoes, CH code - page 4-15 Cherry tomatoes, FH code - page 16-29 Beef tomatoes, GH code - page 30-31 ToV large tomatoes, GH code - page 32-49 ToV medium tomatoes, MH code - page 40-45 Mini Plum tomatoes, SH code -page 46-55 Rootstock - page 56-57





## Cocktail CH3110 Highlights:

High quality cluster High yield Good plant habits, broad resistances. 1st choice in medium tech overwinter trials in Mexico







#### Cocktail CH3162 Highlights:



ΤΟΤΑΜ





#### Cocktail CH3220 Highlights:









### Cocktail CH3221 Highlights:

Attractive cocktail tomato with slightly smaller fruit size







#### Cocktail CH3269 Highlights:

Attractive cocktail tomato with good flavour







#### Cocktail CH3274 Highlights:

Very firm and productive also in overwinter production in medium tech in Mediterranean area







# Cherry FH2027 **Highlights**:

Beautiful cherry truss with intense taste, high yield and broad resistances







#### Cherry FH2052 Highlights:

Cherry truss with excellent taste and high yields







# Cherry FH2085 Highlights:

Cherry truss with good flavor, high yield and broad resistances







#### Cherry FH2087 Highlights:

Cheery truss with premium flavour, high yield and broad resistances







# Cherry FH2099 Highlights:

Cherry truss with premium flavour and high yield







# Cherry FH2102 Highlights:

Attractive cherry truss with sweet and aromatic flavor, high yield and excellent resistance package



TOTAM





# Cherry SH9133 Highlight