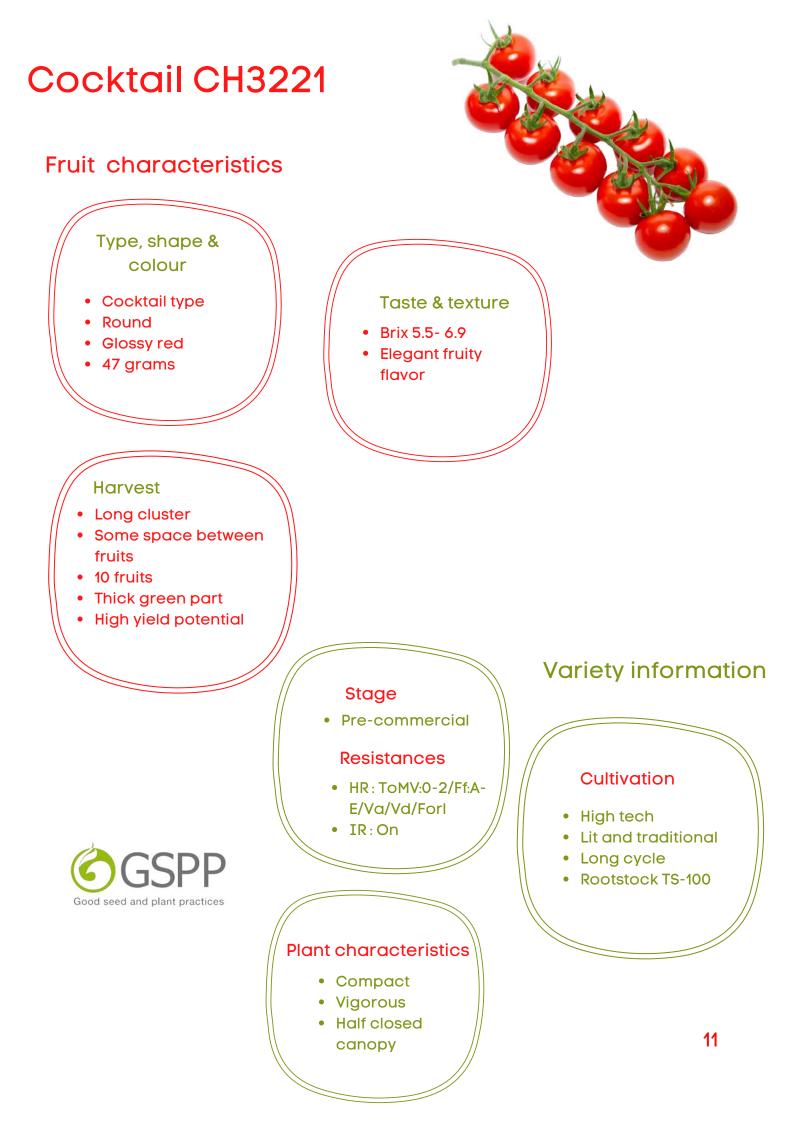

### Cocktail CH3221 Highlights:

Attractive cocktail tomato with slightly smaller fruit size