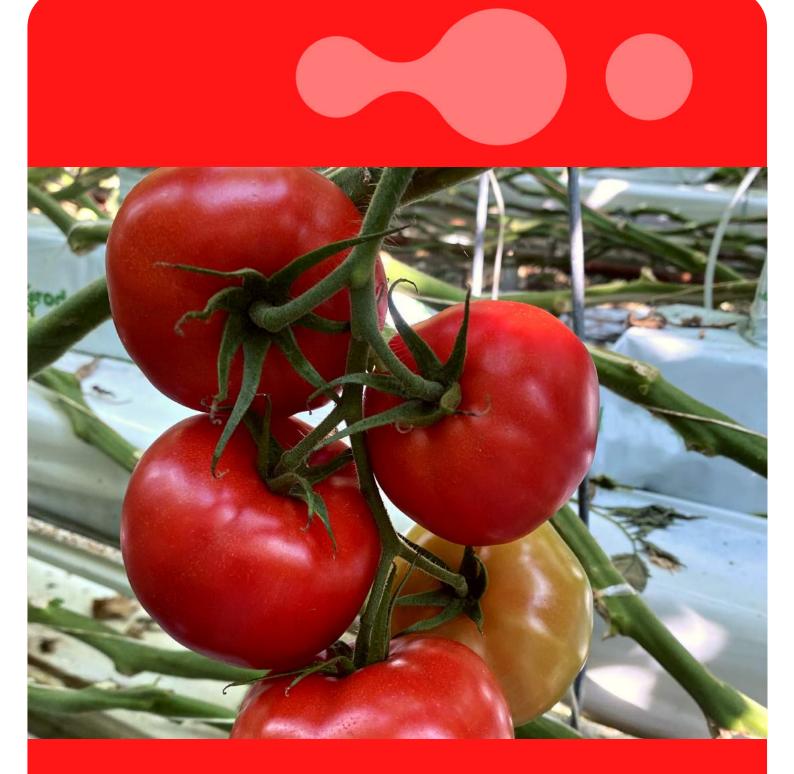

# Beef GH5185 Highlights:

Large fruit size with excellent firmness, deep red color and high yield potential

30